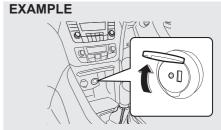

#### **EXAMPLE**

68LMT0206

- (2) Day driving
- (3) Night driving

You can adjust the inside rearview mirror by hand so as to see the rear of your vehicle in the mirror. To adjust the mirror, set the selector tab (1) to the day position, then move the mirror up, down or sideways by hand to obtain the best view.

When driving at night, you can move the selector tab to the night position to reduce glare from the headlights of vehicles behind you.