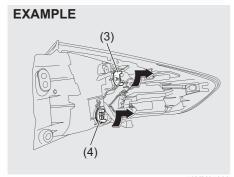

#### Replacement of the battery

If the transmitter becomes unreliable, replace the battery.

To replace the battery of the transmitter:

68LM248

- 1) Remove the screw (1), and open the transmitter cover.
- 2) Remove the transmitter (2).

68I M249

(3) Lithium disc type battery: CR1620 or equivalent

- 3) Put the edge of a flat blade screwdriver in the slot of the transmitter (2) and pry it open.
- 4) Replace the battery (3) so its + terminal faces the "+" mark of the transmitter.
- 5) Close the transmitter and install it into the transmitter holder.
- 6) Close the transmitter cover, install and tighten the screw (1).
- 7) Make sure the door locks can be operated with the transmitter.
- 8) Dispose of the used battery properly according to applicable rules or regulations. Do not dispose of lithium batteries with ordinary household trash.