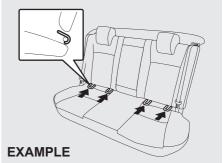

If you cannot unlatch the trunk lid by pushing the unlatch switch (1) due to a discharged battery or malfunction, follow the procedures below to unlatch the trunk lid from inside the vehicle.

# EXAMPLE (4)

- 1) Remove rear side scuff (3).
- Push the tab of cushion clip (4) on both right and left side and lift up the left side of rear seat cushion.

3) Pull the emergency lever (5).

If the trunk lid cannot be unlatched by pushing the unlatch switch (1), have the vehicle inspected by your Maruti Suzuki authorised workshop.