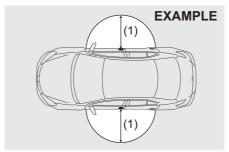

#### (1) 80 cm (2 1/2 feet)

When the remote controller is within approximately 80 cm (2 1/2 feet) from a front door handle, you can lock or unlock the doors by pushing the request switch.

#### NOTE:

- If the remote controller is outside the request switch operating range described above, you will not be able to operate the request switch.
- If the battery of the remote controller runs down or there are strong radio waves or noise, the request switch operating range may be reduced or the remote controller may be inoperative.
- If the remote controller is too close to the door glass, the request switches may not operate.