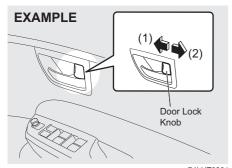

#### **BEFORE DRIVING**

74LHT0201

(1) LOCK (2) UNLOCK

To lock a door from inside the vehicle, turn the lock knob forward. Turn the lock knob rearward to unlock the door.

To lock a rear door from outside the vehicle, turn the lock knob forward and close the door. You do not need to pull and hold the door handle as you close the door.