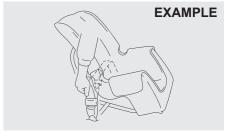

# EXAMPLE (4)

- 1) Remove rear side scuff (3).
- Push the tab of cushion clip (4) on both right and left side and lift up the left side of rear seat cushion.

3) Pull the emergency lever (5).

If the trunk lid cannot be unlatched by pushing the unlatch switch (1), have the vehicle inspected by your Maruti Suzuki authorised workshop.