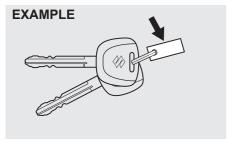

The key identification number is stamped on a metal tag provided with the keys or on the keys. Keep the tag (if equipped) in a safe place. If you lose your keys, you will need this number to have new keys made. Write the number below for your future reference.