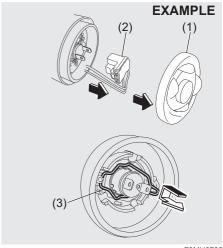

If you cannot unlatch the trunk lid by pushing the unlatch switch (1) due to a discharged battery or malfunction, follow the procedures below to unlatch the trunk lid from inside the vehicle.

# EXAMPLE (4)

- 1) Remove rear side scuff (3).
- Push the tab of cushion clip (4) on both right and left side and lift up the left side of rear seat cushion.

3) Pull the emergency lever (5).

If the trunk lid cannot be unlatched by pushing the unlatch switch (1), have the vehicle inspected by your Maruti Suzuki authorised workshop.