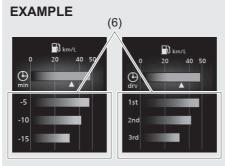

fuel consumption is reset from among the following three methods;

- Reset after refuel: The value of average fuel consumption will be reset automatically by refueling.
- Reset with trip meter A: The value of average fuel consumption will be reset automatically by resetting trip meter A.
- Reset manually: The value of average fuel consumption will be reset by pushing and holding the indicator selector knob (3) when the display indicates the average fuel consumption.

To change when the value of average fuel consumption is reset, refer to "Setting mode" in this section.

#### NOTE:

If you add only a small amount of fuel when you select "Reset after refuel", the average fuel consumption value may not be reset.

(5-minute average fuel consumption / Average fuel consumption per one driving)



68PM40201

(6) 5-minute average fuel consumption / Average fuel consumption per one driving

You can check history of the average fuel consumption in the following indications.

- 5-minute average fuel consumption: The value is shown every 5 minutes from start of driving to 15 minutes before now.
- Average fuel consumption per one driving: The past value up to 3 times before can be checked.

To change the indication between two types of the history of the average fuel consumption, refer to "Fuel eco hist setting" of "Setting mode" in this section.

#### **Driving range**



(7) Driving range

If you selected driving range the last time you drove the vehicle, the display indicates "---" for a few seconds and then indicates the current driving range when the ignition switch is in "ON" posi