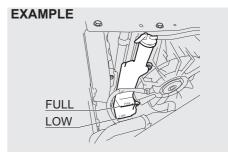

The driver's window has AUTO-DOWN and AUTO-UP features for added conve-

nience (at toll booths or drive-through restaurants, for example). This means the driver can open or close the window without holding the window switch in the DOWN or UP position. Press down or lift up the driver's window switch completely and release it. To stop the window before it reaches the FULL-DOWN or FULL-UP position, pull up or push down the switch briefly.

To initialize the pinching prevention function, use the following procedure:

- Turn the ignition switch to the "ON" position or press the engine switch to change the ignition mode to "ON".
- Open the driver's window fully by holding the window switch in the DOWN position.
- Close the driver's window by holding the switch in the UP position, and keep holding the switch for 2 seconds after the window fully closed.
- Check the driver's window if the auto-DOWN/UP feature work.