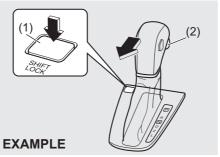

lower gear.

# **NOTICE**

Do not shift the gearshift lever into "R" while moving forward, or the transmission may be damaged. If you shift into "R" when the vehicle speed is over 11 km/h, the transmission will not shift into reverse.

Be sure to take the following precautions to help avoid damage to the automatic transaxle:

- Make sure that the vehicle is completely stationary before shifting into "P" or "R".
- Do not shift from "P" or "N" to "R", "D", "2", or "L" when the engine is running above idle speed.
- Do not rev the engine with the transaxle in a drive position ("R", "D", "2", or "L") and the front wheels not moving.
- Do not use the accelerator to hold the vehicle on a hill. Use the vehicle's brakes.

# If You Cannot Shift Automatic Transaxle Gearshift Lever Out of "P" (PARK)



71LS10309

Vehicles with an automatic transaxle have an electrically operated park-lock feature. If the vehicle's battery is discharged, or there is some other electrical failure, the automatic transaxle cannot be shifted out of Park in the normal way. Jump starting may correct the condition. If not, follow the procedure described below. This procedure will permit shifting the transaxle out of Park.

- 1) Be sure the parking brake is firmly applied.
- 2) If the engine is running, stop the engine.
- Make sure the key is in the "ON" or "ACC" position, or the ignition mode is "ON" or "ACC".

4) With the release button (1) pushed, push the knob button (2) and shift the gearshift lever to the desired position.

This procedure is for emergency use only. If repeated use of this procedure is nec