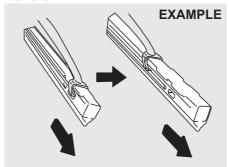

If you cannot unlatch the trunk lid by pushing the unlatch switch (1) due to a discharged battery or malfunction, follow the procedures below to unlatch the trunk lid from inside the vehicle.

# EXAMPLE (4)

- 1) Remove rear side scuff (3).
- Push the tab of cushion clip (4) on both right and left side and lift up the left side of rear seat cushion.

3) Pull the emergency lever (5).

If the trunk lid cannot be unlatched by pushing the unlatch switch (1), have the vehicle inspected by your Maruti Suzuki authorised workshop.