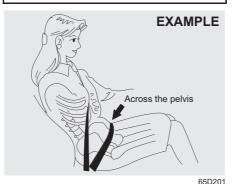

# **WARNING**

(Continued)

- Seat belts should always be adjusted as follows:
- the lap portion of the belt should be worn low across the pelvis, not across the waist.
- the shoulder straps should be worn on the outside shoulder only, and never under the arm.
- the shoulder straps should be away from your face and neck, but not falling off your shoulder.