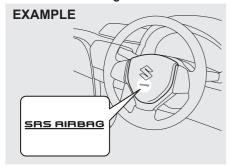

| Keys 2-1                                     |    |
|----------------------------------------------|----|
| Door Locks 2-2                               | 2  |
| Keyless Push Start System Remote Controller/ |    |
| Keyless Entry System Transmitter2-5          | ;  |
| Security System 2-1                          | 3  |
| Windows 2-1                                  | 5  |
| Mirrors 2-1                                  | 8  |
| Front Seats 2-2                              | 21 |
| Rear Seats2-2                                | 23 |
| Seat Belts and Child Restraint Systems 2-2   | 23 |
| Supplemental Restraint System (air bags)2-3  | 8  |