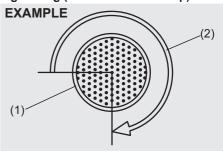

#### **EXAMPLE**

68LMT0205

#### **EXAMPLE**

68LMT0206

- (2) Day driving
- (3) Night driving

You can adjust the inside rearview mirror by hand so as to see the rear of your vehicle in the mirror. To adjust the mirror, set the selector tab (1) to the day position, then move the mirror up, down or sideways by hand to obtain the best view.

When driving at night, you can move the selector tab to the night position to reduce glare from the headlights of vehicles behind you.