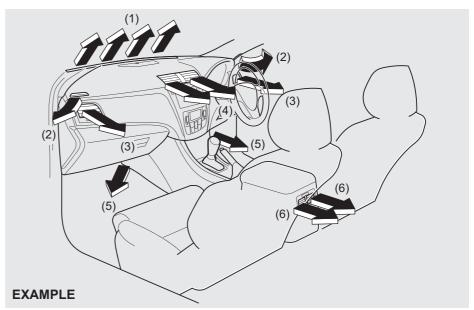

# EXAMPLE (4)

- 1) Remove rear side scuff (3).
- Push the tab of cushion clip (4) on both right and left side and lift up the left side of rear seat cushion.

3) Pull the emergency lever (5).

If the trunk lid cannot be unlatched by pushing the unlatch switch (1), have the vehicle inspected by your Maruti Suzuki authorised workshop.