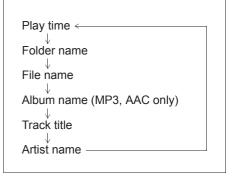

time the button is pressed, the mode will change as follows:



# FOLDER RANDOM

The random indicator "F. RDM" will light. The tracks in the currently selected folder will be played in random order.

ALL RANDOM

The random indicator "RDM" will light. The tracks in the connected USB device will be played in random order.

# Repeat playback

Press the RPT button (5).

Each time the button is pressed, the mode will change as follows:



FILE REPEAT

The repeat indicator "RPT" will light. The track currently being played will be played repeatedly.

FOLDER REPEAT
 The repeat indicator "F. RPT" will light.

All the tracks in the folder currently selected will be played repeatedly.

#### Display change

Press the DISP button (7).

Each time the button is pressed, display will change as follows:



#### NOTE:

- "NO TITLE" will be displayed when there is no text information in the disc currently being played.
- If text data contains more than 16 characters, the ">" mark will appear at the right end. Holding down the DISP button (7) for 1 second or longer can display the next page.

# Notes on USB device

# Compatible USB devices

- USB Mass Storage Class
   For details as to whether your USB memory/USB Audio is compatible with USB Mass Storage Class, please contact the USB memory/USB Audio manufacturer.
- USB Standard Compatibility 1.1/2.0 Full Speed
- File System FAT12/16/32, VFAT
- Maximum current less than 1.0 A
- If devices such as USB hub, extension cable are connected to the audio system, it may not be recognized. In such case connect the USB device directly to the audio syst