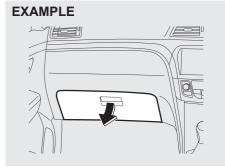

If you cannot unlatch the trunk lid by pushing the unlatch switch (1) due to a discharged battery or malfunction, follow the procedures below to unlatch the trunk lid from inside the vehicle.

# EXAMPLE (4)

- 1) Remove rear side scuff (3).
- Push the tab of cushion clip (4) on both right and left side and lift up the left side of rear seat cushion.

3) Pull the emergency lever (5).

If the trunk lid cannot be unlatched by pushing the unlatch switch (1), have the vehicle inspected by your Maruti Suzuki authorised workshop.