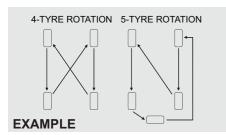

# EXAMPLE (4)

- 1) Remove rear side scuff (3).
- Push the tab of cushion clip (4) on both right and left side and lift up the left side of rear seat cushion.

3) Pull the emergency lever (5).

If the trunk lid cannot be unlatched by pushing the unlatch switch (1), have the vehicle inspected by your Maruti Suzuki authorised workshop.