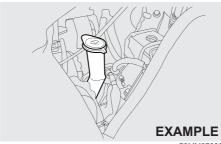

If you cannot unlatch the trunk lid by pushing the unlatch switch (1) due to a discharged battery or malfunction, follow the procedures below to unlatch the trunk lid from inside the vehicle.

# EXAMPLE (4)

- 1) Remove rear side scuff (3).
- Push the tab of cushion clip (4) on both right and left side and lift up the left side of rear seat cushion.

3) Pull the emergency lever (5).

If the trunk lid cannot be unlatched by pushing the unlatch switch (1), have the vehicle inspected by your Maruti Suzuki authorised workshop.