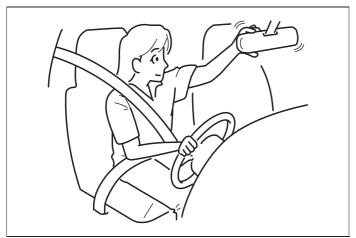

#### **EXAMPLE**

68LMT0206

- (2) Day driving
- (3) Night driving

You can adjust the inside rearview mirror by hand so as to see the rear of your vehicle in the mirror. To adjust the mirror, set the selector tab (1) to the day position, then move the mirror up, down or sideways by hand to obtain the best view.

When driving at night, you can move the selector tab to the night position to reduce glare from the headlights of vehicles behind you.