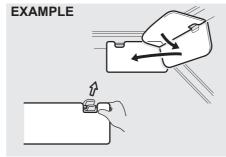

If you cannot unlatch the trunk lid by pushing the unlatch switch (1) due to a discharged battery or malfunction, follow the procedures below to unlatch the trunk lid from inside the vehicle.

# EXAMPLE (4)

- 1) Remove rear side scuff (3).
- Push the tab of cushion clip (4) on both right and left side and lift up the left side of rear seat cushion.

3) Pull the emergency lever (5).

If the trunk lid cannot be unlatched by pushing the unlatch switch (1), have the vehicle inspected by your Maruti Suzuki authorised workshop.