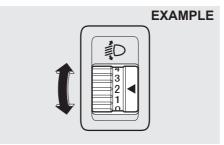

#### **EXAMPLE**

68LMT0206

- (2) Day driving
- (3) Night driving

You can adjust the inside rearview mirror by hand so as to see the rear of your vehicle in the mirror. To adjust the mirror, set the selector tab (1) to the day position, then move the mirror up, down or sideways by hand to obtain the best view.

When driving at night, you can move the selector tab to the night position to reduce glare from the headlights of vehicles behind you.

#### **WARNING**

- Always adjust the mirror with the selector set to the day position.
- Only use the night position if it is necessary to reduce glare from the headlights of vehicles behind you. Be aware that in this position you may not be able to see some objects that could be seen in the day position.