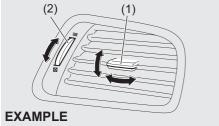

#### Driver's side

79MH0213

The driver's door has a switch (1) to operate the driver's window, and a switch (2) to operate the front passenger's window or there are switches (3), (4), to operate the rear right and left passenger windows, respectively.

#### Passenger's door

79MH0214

The passenger's door has a switch (5) to operate the passenger's window.

81A009

To open a window, push the top part of the switch and to close the window lift up the top part of the switch.

The driver's window has AUTO-DOWN and AUTO-UP features for added conve-

nience (at toll booths or drive-through restaurants, for example). This means the driver can open or close the window without holding the window switch in the DOWN or UP position. Press down or lift up the driver's window switch completely and release it. To stop the window before it reaches the FULL-DOWN or FULL-UP position, pull up or push down the switch briefly.