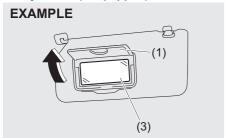

# Auto Dimming Rearview Mirror (if equipped)

79MM02006

You can adjust the auto dimming rearview mirror by hand so you can see to the rear of your vehicle in the mirror. This rearview mirror has a function of automatically reducing glare from the lights of vehicles behind you. The function works when the ignition mode has been changed to "ON" by pressing the engine switch.

- The mirror is always set to the automatic dimming mode when the ignition switch is in the "ON" position or the ignition mode is "ON".
- When the switch (2) is pushed, the green indicator (1) is lit, indicating that the mirror is set to the automatic dimming mode. To cancel the automatic dimming mode, push the switch (2); the indicator (1) then goes out.
- The auto dimming rearview mirror is automatically deactivated while the gearshift lever is in the "R" position.

79MM02008

#### **WARNING**

Do not touch or cover the sensor (3) since this may impair normal operation of the system. Blocking glare from the sensor with an object such as a shade, sticker, accessory or baggage may also impair proper operation of the system.