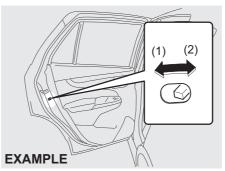

#### **EXAMPLE**

68LMT0206

- (2) Day driving
- (3) Night driving

You can adjust the inside rearview mirror by hand so as to see the rear of your vehicle in the mirror. To adjust the mirror, set the selector tab (1) to the day position, then move the mirror up, down or sideways by hand to obtain the best view.

When driving at night, you can move the selector tab to the night position to reduce glare from the headlights of vehicles behind you.