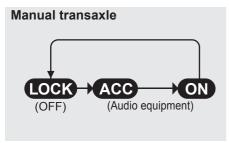

#### Immobilizer System

This system is designed to help prevent vehicle theft by electronically disabling the engine starting system.

The engine can be started only with your vehicle's original immobilizer ignition key or keyless push start system remote controller which has an electronic identification code programmed into it. The key or remote controller communicates the identification code to the vehicle when the ignition switch is turned to the "ON" position or the engine switch is pressed to change the ignition mode to "ON". If you need to make spare keys or remote controllers, see your Maruti Suzuki authorised workshop. The vehicle must be programmed with the correct identification code for the spare. A key made by an ordinary locksmith will not work.

# For vehicles without keyless push start system

If this light blinks, turn the ignition switch to the "LOCK" position, then turn it back to the "ON" position.

If the light still blinks after the ignition switch is turned back to the "ON" position, there may be something wrong with your key or with the immobilizer system. Ask your Maruti Suzuki authorised workshop to have the system inspected.

## For vehicles with keyless push start system

If this light blinks, change the ignition mode to "LOCK" (OFF), then change back to "ON". Also refer to "If the master warning indicator light blinks and the engine cannot be started" in "Starting the Engine (Vehicle with Keyless Push Start System)" in the "OPERATING YOUR VEHICLE" section. If the light still blinks after the ignition mode is changed back to "ON", there may be something wrong with your key or with the