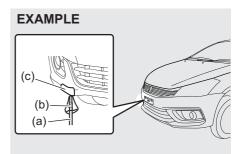

79MM02009

The switch to control the electric mirrors is located on the driver's door panel. You can adjust the mirrors when the ignition switch is in the "ACC" or "ON" position, or the ignition mode is "ACC" or "ON". To adjust the mirrors:

- Move the selector switch to the left or right to select the mirror you wish to adjust.
- Press the outer part of the switch that corresponds to the direction in which you wish to move the mirror.
- Return the selector switch to the center position to help prevent unintended adjustment.