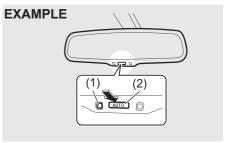

# Auto Dimming Rearview Mirror (if equipped)

79MM02006

You can adjust the auto dimming rearview mirror by hand so you can see to the rear of your vehicle in the mirror. This rearview mirror has a function of automatically reducing glare from the lights of vehicles behind you. The function works when the ignition mode has been changed to "ON" by pressing the engine switch.

- The mirror is always set to the automatic dimming mode when the ignition switch is in the "ON" position or the ignition mode is "ON".
- When the switch (2) is pushed, the green indicator (1) is lit, indicating that the mirror is set to the automatic dimming mode. To cancel the automatic dimming mode, push the switch (2); the indicator (1) then goes out.
- The auto dimming rearview mirror is automatically deactivated while the gearshift lever is in the "R" position.