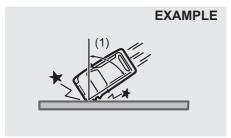

# Vehicle may break-down, meet with an accident or catch fire due to

- 1. Installation of
  - High wattage bulbs
  - Non genuine lamps / horns
  - Modified suspension / wheels
  - Non genuine parts / accessories etc.
- 2. Retrofitment of LPG / CNG fuel systems/kits.
- 3. Usage of domestic LPG.
- 4. Short circuiting due to tampering of wiring harness.