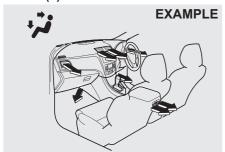

If you cannot unlatch the trunk lid by pushing the unlatch switch (1) due to a discharged battery or malfunction, follow the procedures below to unlatch the trunk lid from inside the vehicle.

# EXAMPLE (4)

- 1) Remove rear side scuff (3).
- Push the tab of cushion clip (4) on both right and left side and lift up the left side of rear seat cushion.

3) Pull the emergency lever (5).

If the trunk lid cannot be unlatched by pushing the unlatch switch (1), have the vehicle inspected by your Maruti Suzuki authorised workshop.