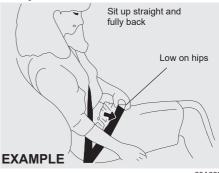

# **WARNING**

(Continued)

- Seat belts should always be adjusted as follows:
- the lap portion of the belt should be worn low across the pelvis, not across the waist.
- the shoulder straps should be worn on the outside shoulder only, and never under the arm.
- the shoulder straps should be away from your face and neck, but not falling off your shoulder.

### **WARNING**

(Continued)

- Seat belts should never be worn with the straps twisted and should be adjusted as tightly as is comfortable to provide the protection for which they have been designed.
   A slack belt will provide less protection than one which is snug.
- Make sure that each seat belt buckle is inserted into the proper buckle catch. It is possible to cross the buckles in the rear seat.