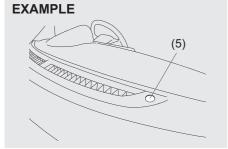

If you cannot unlatch the trunk lid by pushing the unlatch switch (1) due to a discharged battery or malfunction, follow the procedures below to unlatch the trunk lid from inside the vehicle.

# EXAMPLE (4)

- 1) Remove rear side scuff (3).
- Push the tab of cushion clip (4) on both right and left side and lift up the left side of rear seat cushion.

3) Pull the emergency lever (5).

If the trunk lid cannot be unlatched by pushing the unlatch switch (1), have the vehicle inspected by your Maruti Suzuki authorised workshop.