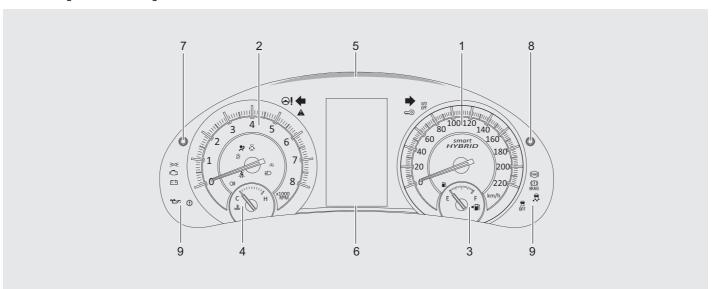

## **BEFORE DRIVING**

| Instrument Cluster (Type A)          | 2-44 |
|--------------------------------------|------|
| Speedometer                          | 2-45 |
| Tachometer                           |      |
| Fuel Gauge                           | 2-45 |
| Temperature Gauge                    |      |
| Brightness Control                   | 2-46 |
| Information Display                  |      |
| Instrument Cluster (Type B)          | 2-55 |
| Speedometer                          | 2-56 |
| Tachometer                           | 2-56 |
| Fuel Gauge                           | 2-56 |
| Temperature Gauge                    | 2-57 |
| Brightness Control                   | 2-57 |
| Economy Illumination Light           | 2-58 |
| Information Display                  |      |
| Warning and Indicator Lights         | 2-81 |
| Lighting Control Lever               | 2-89 |
| Front Fog Light Switch (if equipped) | 2-93 |
| Headlight Leveling Switch            |      |
| Turn Signal Control Lever            |      |
| Hazard Warning Switch                |      |
| Windshield Wiper and Washer Lever    | 2-95 |
| Tilt Steering Lock Lever             | 2-96 |
| Horn                                 |      |
| Heated Rear Window Switch            | 2-97 |