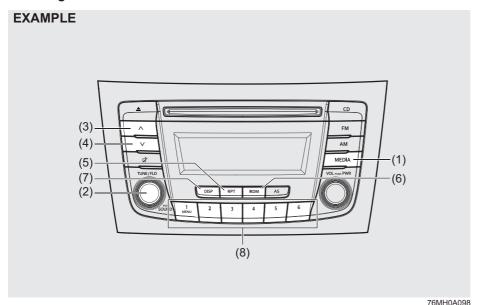

:
  - MPEG1 Audio Layer III: 32 k 320 kbps MPEG2 Audio Layer III: 8 k - 160 kbps MPEG2.5 Audio Layer III: 8 k - 160 kbps
- Sampling frequency: MPEG1 Audio Layer III: 32 k/44.1 k/48 kHz MPEG2 Audio Layer III: 16 k/22.05 k/24 kHz MPEG2.5 Audio Layer III: 8 k/11.025 k/12 kHz

# WMA (Ver. 7, Ver. 8, Ver. 9\*)

- Bit rate: CBR 32 k -320 kbps
- Sampling frequency: 32 k/44.1 k/48 kHz
- \* WMA 9 Professional/LossLess/Voice are not supported.

#### AAC\*

- Bit rate: ABR 16 k 320 kbps
- Sampling frequency: 32 k/44.1 k/48 kHz
- \* Apple Lossless is not supported.

#### Maximum number of files/folders

- Maximum number of files: 2500
- Maximum number of files in a folder: 255
- · Maximum depth of tree structure: 8
- Maximum number of folders: 255 (Root folder is included.)

## Listening to an iPod®



- (1) MEDIA button
- (2) TUNE FOLDER PUSH SOUND knob
- (3) Up button
- (4) Down button
- (5) RPT button
- (6) RDM button
- (7) DISP button
- (8) Preset buttons ([1] to [6])

## **Display**



- (A) Track title
- (B) Track number
- (C) Play time

## Selecting an iPod® mode

Press the MEDIA button (1).

Each time the button is pressed, the mode will change as follows:



## Selecting a track

- Press the Up button (3) to listen to the next track.
- Press the Down button (4) twice to listen to the previous track.

When the Down button (4) is pressed once, the track currently being played will start from the beginning again.

## Fast forwarding/Rewinding a track

- Hold down the Up button (3) to fast forward the track.
- Hold down the Down button (4) to fast rewind the track.

## Random play