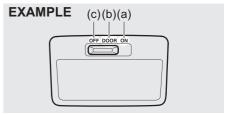

79MM02028

- (1) "LOCK" button
- (2) "UNLOCK" button
- (3) "TRUNK LID UNLOCK" button

You can lock or unlock all doors simultaneously by operating the remote controller near the vehicle.

#### Central door locking system

- To lock all doors, push the "LOCK" button (1) once.
- To unlock only the driver's door, push the "UNLOCK" button (2) once.
- To unlock other doors, push the "UNLOCK" button (2) once again.