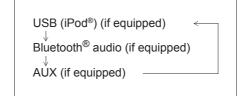

up Bluetooth", and press the knob (2) to determine the selection.
- 3) Turn the TUNE FOLDER PUSH SOUND knob (2) to select "Pairing",

- and press the knob (2) to determine the selection.
- Select "CAR AUDIO" from the Bluetooth<sup>®</sup> menu of the audio player and establish the pairing.
   Refer to the manual of the audio player in use for further information.
- Enter the Passkey displayed on the unit to the audio player. (For phones with Bluetooth version 2.1 or above passkey input is not required)

#### NOTE:

- When selecting "Go Back", the previous menu will be displayed.
- When additionally registering audio devices, operate the same step from 1).

## Selecting the Bluetooth® audio mode Press the MEDIA button (1).

Each time the button is pressed, the mode will change as follows:



## Selecting a group (only for supported models)

Turn the TUNE FOLDER PUSH SOUND knob (2) to select a group.

## Selecting a track

- Press the Up button (3) to listen to the next track.
- Press the Down button (4) twice to listen to the previous track.
   When the Down button (4) is pressed

When the Down button (4) is pressed once, the track currently being played will start from the beginning again.

## Fast forwarding/Rewinding a track

- Hold down the Up button (3) to fast forward the track.
- Hold down the Down button (4) to fast rewind the track.

#### NOTE:

Some functions may not be available depending on Bluetooth $^{\circledR}$  audio.

#### Display change

Press the DISP button (5).

Each time the button is pressed, display will change as follows:



#### NOTE:

If text data