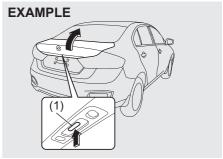

If you cannot unlatch the trunk lid by pushing the unlatch switch (1) due to a discharged battery or malfunction, follow the procedures below to unlatch the trunk lid from inside the vehicle.

# EXAMPLE (4)

- 1) Remove rear side scuff (3).
- Push the tab of cushion clip (4) on both right and left side and lift up the left side of rear seat cushion.

3) Pull the emergency lever (5).

If the trunk lid cannot be unlatched by pushing the unlatch switch (1), have the vehicle inspected by your Maruti Suzuki authorised workshop.