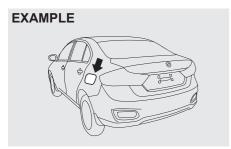

If you cannot unlatch the trunk lid by pushing the unlatch switch (1) due to a discharged battery or malfunction, follow the procedures below to unlatch the trunk lid from inside the vehicle.

# EXAMPLE (4)

- 1) Remove rear side scuff (3).
- Push the tab of cushion clip (4) on both right and left side and lift up the left side of rear seat cushion.

3) Pull the emergency lever (5).

If the trunk lid cannot be unlatched by pushing the unlatch switch (1), have the vehicle inspected by your Maruti Suzuki authorised workshop.