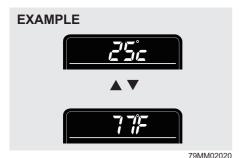

## **BEFORE DRIVING**

| Instrument Cluster (Type A)          | 2-44 |
|--------------------------------------|------|
| Speedometer                          | 2-45 |
| Tachometer                           |      |
| Fuel Gauge                           | 2-45 |
| Temperature Gauge                    |      |
| Brightness Control                   | 2-46 |
| Information Display                  |      |
| Instrument Cluster (Type B)          | 2-55 |
| Speedometer                          | 2-56 |
| Tachometer                           | 2-56 |
| Fuel Gauge                           | 2-56 |
| Temperature Gauge                    | 2-57 |
| Brightness Control                   | 2-57 |
| Economy Illumination Light           | 2-58 |
| Information Display                  |      |
| Warning and Indicator Lights         | 2-81 |
| Lighting Control Lever               | 2-89 |
| Front Fog Light Switch (if equipped) | 2-93 |
| Headlight Leveling Switch            |      |
| Turn Signal Control Lever            |      |
| Hazard Warning Switch                |      |
| Windshield Wiper and Washer Lever    | 2-95 |
| Tilt Steering Lock Lever             | 2-96 |
| Horn                                 |      |
| Heated Rear Window Switch            | 2-97 |