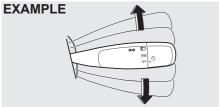

# Outside Rearview Mirrors Folding Switch (if equipped)

#### NOTICE

Do not fold the electrical foldable outside rearview mirror by hand. It could cause motor failure.

70MH0218

You can fold the mirrors when you park the vehicle in a narrow space. When the ignition switch is in the "ACC" or "ON" position, or the ignition mode is "ACC" or "ON", push the folding switch (1) to fold and unfold the mirrors. Make sure the mirrors are completely unfolded before you start driving.