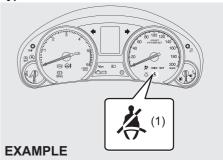

# WARNING

Wear Your Seat Belts at All Times.

# **WARNING**

An air bag supplements, or adds to, the frontal crash protection offered by seat belts. The driver and all passengers must be properly restrained by wearing seat belts at all times even if driving for a very short distance, whether or not an air bag is mounted at their seating position, to minimize the risk of severe injury or death in the event of a crash.