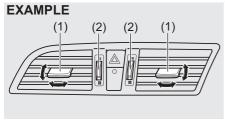

#### **EXAMPLE**

68LMT0205

#### **EXAMPLE**

68LMT0206

- (2) Day driving
- (3) Night driving

You can adjust the inside rearview mirror by hand so as to see the rear of your vehicle in the mirror. To adjust the mirror, set the selector tab (1) to the day position, then move the mirror up, down or sideways by hand to obtain the best view.

When driving at night, you can move the selector tab to the night position to reduce glare from the headlights of vehicles behind you.