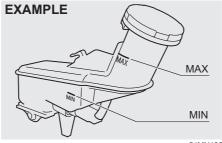

d the lowest level. The fluid level should be between the two marks in the hot range on the dipstick.

#### **NOTICE**

After checking or adding oil, be sure to insert the dipstick securely.

# **Deterioration Checking or Changing Oil**

Since special procedures, materials and tools are required to check the deterioration of automatic transaxle oil or change, it is recommended that you trust this job to your Maruti Suzuki authorised workshop.

## **Fuel Filter**

The fuel filter is located on the way of the fuel hose line under the vehicle body.



79MM07042

#### Replace the fuel filter

Since special procedures are required, we recommend you take your vehicle to a Maruti Suzuki authorised workshop or a qualified workshop for fuel filter replacement.

## **Brakes**

#### **Brake Fluid**



54MN132

Check the brake fluid level by looking at the reservoir in the engine compartment. Check that the fluid level is between the "MAX" and "MIN" lines. If the brake fluid level is near the "MIN" line, fill it up to the "MAX" line with Maruti Genuine Brake Fluid (MGBF) or DOT 3.

We highly recommend to use "Maruti Genuine Brake Fluid" (MGBF).

### **WARNING**

Failure to follow the guidelines below can result in personal injury or serious damage to the brake system.

- If the brake fluid in the reservoir drops below a certain level, the brake warning light on the instrument panel will come on (the engine must be running with the parking brake fully disengaged).
   Should the light come on, immediately ask your Maruti Suzuki authorised workshop to inspect the brake system.
- A rapid f