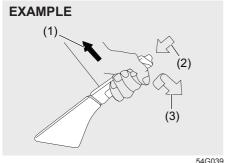

#### Replacement of the battery

If the remote controller becomes unreliable, replace the battery.

To replace the battery of the remote controller:

57L20201

- Pull the key out from the remote controller.
- Insert a flat blade screwdriver covered with a soft cloth in the slot of the remote controller and pry it open.

57L21140

- (1) Lithium disc type battery: CR2032 or equivalent
- 3) Replace the battery (1) so its + terminal faces the bottom of the case as shown in the illustration.
- 4) Close the remote controller firmly.
- 5) Make sure the door locks can be operated with the remote controller.
- Dispose of the used battery properly according to applicable rules or regulations. Do not dispose of lithium batteries with ordinary household trash.