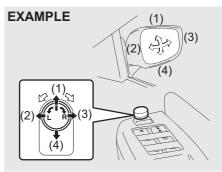

#### **EXAMPLE**

68LMT0206

- (2) Day driving
- (3) Night driving

You can adjust the inside rearview mirror by hand so as to see the rear of your vehicle in the mirror. To adjust the mirror, set the selector tab (1) to the day position, then move the mirror up, down or sideways by hand to obtain the best view.

When driving at night, you can move the selector tab to the night position to reduce glare from the headlights of vehicles behind you.