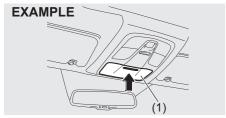

#### **EXAMPLE**

68LMT0205

#### **EXAMPLE**

68LMT0206

- (2) Day driving
- (3) Night driving

You can adjust the inside rearview mirror by hand so as to see the rear of your vehicle in the mirror. To adjust the mirror, set the selector tab (1) to the day position, then move the mirror up, down or sideways by hand to obtain the best view.