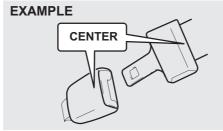

- Move the selector switch to the left or right to select the mirror you wish to adjust.
- Press the outer part of the switch that corresponds to the direction in which you wish to move the mirror.
- Return the selector switch to the center position to help prevent unintended adjustment.