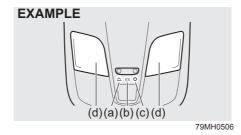

# EXAMPLE (4)

- 1) Remove rear side scuff (3).
- Push the tab of cushion clip (4) on both right and left side and lift up the left side of rear seat cushion.

3) Pull the emergency lever (5).

If the trunk lid cannot be unlatched by pushing the unlatch switch (1), have the vehicle inspected by your Maruti Suzuki authorised workshop.