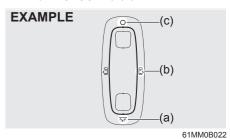

#### **EXAMPLE**

68LMT0206

- (2) Day driving
- (3) Night driving

You can adjust the inside rearview mirror by hand so as to see the rear of your vehicle in the mirror. To adjust the mirror, set the selector tab (1) to the day position, then move the mirror up, down or sideways by hand to obtain the best view.

When driving at night, you can move the selector tab to the night position to reduce glare from the headlights of vehicles behind you.