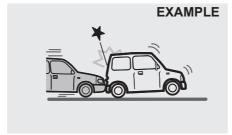

# **WARNING**

- Never allow persons to ride in the cargo area of a vehicle. In the event of an accident, there is a much greater risk of injury for persons who are not riding in a seat with their seat belt securely fastened.
- Ensure that all seat belts are worn correctly. An improperly worn seat belt increases the risk of injury or death if a collision occurs.