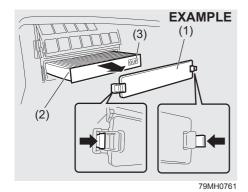

If you cannot unlatch the trunk lid by pushing the unlatch switch (1) due to a discharged battery or malfunction, follow the procedures below to unlatch the trunk lid from inside the vehicle.

# EXAMPLE (4)

- 1) Remove rear side scuff (3).
- Push the tab of cushion clip (4) on both right and left side and lift up the left side of rear seat cushion.

3) Pull the emergency lever (5).

If the trunk lid cannot be unlatched by pushing the unlatch switch (1), have the vehicle inspected by your Maruti Suzuki authorised workshop.