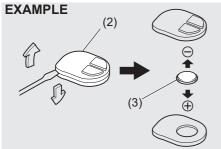

#### Replacement of the battery

If the remote controller becomes unreliable, replace the battery.

To replace the battery of the remote controller:

57L20201

- Pull the key out from the remote controller.
- Insert a flat blade screwdriver covered with a soft cloth in the slot of the remote controller and pry it open.

57L21140

- (1) Lithium disc type battery: CR2032 or equivalent
- 3) Replace the battery (1) so its + terminal faces the bottom of the case as shown in the illustration.
- 4) Close the remote controller firmly.
- 5) Make sure the door locks can be operated with the remote controller.
- Dispose of the used battery properly according to applicable rules or regulations. Do not dispose of lithium batteries with ordinary household trash.