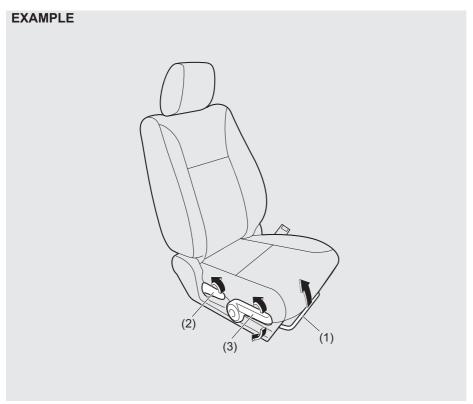

**Seat position adjustment lever (1)**Pull the lever up and slide the seat.

Seatback angle adjustment lever (2)
Pull the lever up and move the seatback.

# Seat height adjustment lever (3) (if equipped)

Pull the lever up to raise the seat. Push the lever down to lower the seat.

After adjustment, try to move the seat and seatback forward and rearward to ensure that it is securely latched.

#### NOTE:

To operate the seat back smoothly, pull the seat back adjustment lever (2) in upward direction. Ensure to move seat back only after lever is moved to fully up position. After adjustment of seat back, release the lever gently. Check that seat back is locked by moving it forward and backward.