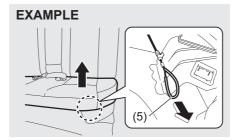

# EXAMPLE (4)

- 1) Remove rear side scuff (3).
- Push the tab of cushion clip (4) on both right and left side and lift up the left side of rear seat cushion.

3) Pull the emergency lever (5).

If the trunk lid cannot be unlatched by pushing the unlatch switch (1), have the vehicle inspected by your Maruti Suzuki authorised workshop.