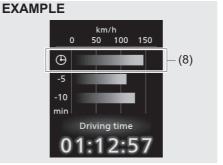

ght comes on, fill the fuel tank immediately regardless of the value of driving range shown in the display.

When you refuel, the driving range is updated. However, if you only add a small amount of fuel, the correct value will not be displayed.

#### NOTE:

- If you refuel when the ignition switch is in "ON" position or ignition mode is "ON", the driving range may not indicate the correct value.
- When you reconnect the negative (-) terminal to the battery, the value of driving range will be shown after driving for a period of time.
- If there are substantial changes in the driving pattern or vehicle usage, the displayed range may vary significantly.

### Average speed / 5-minute average speed

Average speed from previous reset and 5-minute average speed are shown.

#### (Average speed)



68PM00284

#### (8) Average speed

If you selected average speed the last time you drove the vehicle, the display indicates the last value of average speed from previous driving when the ignition switch is in "ON" position or engine switch is pressed to change the ignition mode to "ON". Unless you reset the value of average speed, the display indicates the value of average speed during previous driving.

To reset the value of average speed, push and hold the indicator selector knob (2) for about 2 seconds when the display indicates an average speed. The display

shows "---" and then indicates a new average speed after driving for a short time.

#### NOTE:

When you reconnect the negative (–) terminal to the battery, the value of average speed will be shown after driving for a period of t