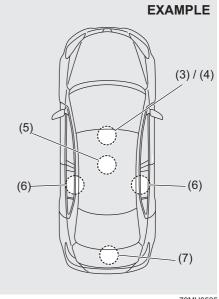

#### Driver's side

79MH0213

The driver's door has a switch (1) to operate the driver's window, and a switch (2) to operate the front passenger's window or there are switches (3), (4), to operate the rear right and left passenger windows, respectively.

#### Passenger's door

79MH0214

The passenger's door has a switch (5) to operate the passenger's window.

81A009

To open a window, push the top part of the switch and to close the window lift up the top part of the switch.