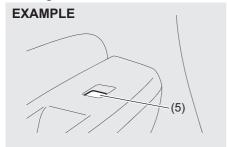

#### (Vehicle with keyless entry system)

To unlock all the doors, push the "UNLOCK" button twice on the keyless entry system tramsmitter. Push the trunk lid unlatch switch (1) and lift the trunk lid to open the trunk lid.

# (Vehicle with keyless push start system)

Push the trunk lid unlatch switch (1) and lift the trunk lid to open the trunk lid.

The trunk lid unlatch switch (1) operates when the keyless push start system remote controller is within the switch's operating range.

The trunk lid unlatch switch (1) operates only to open the trunk lid.

If you close the trunk lid with the keyless push start system remote controller left in the trunk with all the doors locked, the trunk will be automatically unlatched.

#### **BEFORE DRIVING**

You can unlock the lid by pushing the trunk lid unlatch button (2).