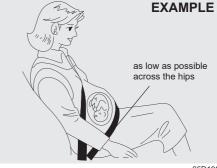

#### (Continued)

- Pregnant women should use seat belts, although specific recommendations about driving should be made by the woman's medical advisor. Remember that the lap portion of the belt should be worn as low as possible across the hips, as shown in the diagram.
- Do not wear seat belts over hard, fragile, or sharp items such as pens, keys, eyeglasses, etc. in pockets or on clothing. The pressure from seat belt on such items can cause injury in case of an accident.
- Never use the same seat belt on more than one occupant and never attach a seat belt over an infant or child being held on an occupant's lap. Such seat belt use could cause serious injury in the event of an accident.
- Periodically inspect seat belt assemblies for excessive wear and damage.
   Seat belts should be replaced if webbing becomes frayed, contaminated, or damaged in any way. It is essential to replace the entire seat belt assembly after it has been worn in a severe impact, even if damage to the assembly is not obvious.
- Children age 12 and under should ride properly restrained in the rear seat.