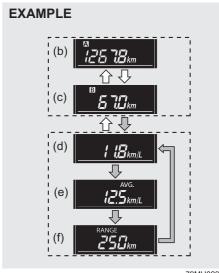

tomatically.

#### NOTE:

When you reconnect the negative (–) terminal to the battery, the unit of temperature will be reinitialized. Change the unit again to your preference.

# **Gearshift Indicator (if equipped)**



79MM02021

Display (B) shows the gearshift indicator. Refer to "Gearshift Indicator" in the "OPERATING YOUR VEHICLE" section.

# Trip meter / Instantaneous fuel consumption/ Average fuel consumption/ Driving range

When the ignition switch is in the "ON" position or the ignition mode is "ON", the display (C) shows one of the following five indications, trip meter A, trip meter B, Instantaneous fuel consumption, Average fuel consumption or Driving range.

To switch the display indication (C), push the trip meter selector knob (2) or the indicator selector knob (3) quickly.



79MH0230

| ҈≎ | Push the knob (2). | trip meter | selector |
|----|--------------------|------------|----------|
| ⊕⊕ | Push the knob (3). | indicator  | selector |

- (b) Trip meter A
- (c) Trip meter B
- (d) Instantaneous Fuel Consumption
- (e) Average fuel consumption
- (f) Driving range

### **▲** WARNING

If you attempt to adjust the display while driving, you could lose control of the vehicle.

Do not attempt to adjust the display while driving.

#### NOTE:

- Indications will change when you push and release a knob.
- The display shows estimated values. Indications may not be the same as actual values

#### Trip meter

The trip meter can be used to measure the distance traveled on short trips or between fuel stops.

You can use the trip meter A or trip meter B independently.

To