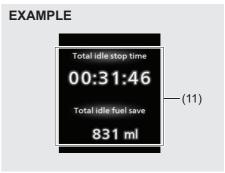

r a while when the display shows the total idling stop time.

#### NOTE:

- The indicated maximum value of the total idling stop time is 99:59:59.
- When you reconnect the negative (-) terminal to the lead-acid battery, the value of the total idling stop time will be reset.

#### Total idling fuel saved (if equipped)

The display shows the total amount (in milliliters) of fuel conservation by ENG A-STOP system since the indication was reset.

 To reset the total idling fuel saved, push and hold the indicator selector knob (3) for a while when the display shows the total idling fuel saved.

#### NOTE:

When you reconnect the negative (-) terminal to the lead-acid battery, the value of the total idling fuel saved will be reset.

### Idling stop time and idling stop fuel saved (if equipped)



79MM02037

(11) Idling stop time and idling stop fuel saved (if equipped)

#### Clock and date

Date and time are shown. For the setting procedure, refer to "Setting mode" in this section.

#### Motion (if equipped)



79MM02036

The indication is used differently for the running vehicle and stopped vehicle.

G (acceleration of gravity) position applied to the vehicle body while driving is shown by a globe (12).

When the vehicle is stopped, historical data of G positions applied to the vehicle body during the driving is shown as a graph (13).

G position history graph at the vehicle stopped can be changed to indicate or hide. For details, refer to "Setting mode" in this section.

#### **WARNING**

Do not look in the display while driving. Doing so may result in an unexpected accident.