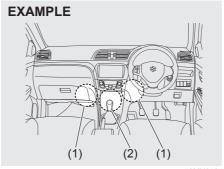

79MM02009

The switch to control the electric mirrors is located on the driver's door panel. You can adjust the mirrors when the ignition switch is in the "ACC" or "ON" position, or the ignition mode is "ACC" or "ON". To adjust the mirrors:

- Move the selector switch to the left or right to select the mirror you wish to adjust.
- Press the outer part of the switch that corresponds to the direction in which you wish to move the mirror.
- Return the selector switch to the center position to help prevent unintended adjustment.

# Outside Rearview Mirrors Folding Switch (if equipped)

#### NOTICE

Do not fold the electrical foldable outside rearview mirror by hand. It could cause motor failure.

70MH0218

You can fold the mirrors when you park the vehicle in a narrow space. When the ignition switch is in the "ACC" or "ON" position, or the ignition mode is "ACC" or "ON", push the folding switch (1) to fold and unfold the mirrors. Make sure the mirrors are completely unfolded before you start driving.