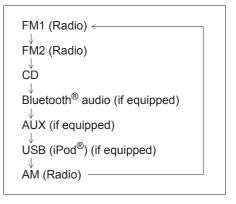

the audio system takes few seconds to detect and connect to the Bluetooth® device (if already paired).
- Make sure that you are aware of all applicable local laws and accordingly use Bluetooth device

### **Remote Audio Controls**

Controlling of basic functions of the audio system is available using the switches on the steering wheel.



68LM553

### Adjusting the volume

- To increase the volume, hold down "+" of the VOL switch (1). The volume will keep on being increased until the switch is released.
- To decrease the volume, hold down "-" of the VOL switch (1). The volume will keep on being decreased until the switch is released.
- To mute the sound, press the switch (2).

## Selecting the mode

Press the switch (3).

Each time the button is pressed, the mode will change as follows:



It is possible to turn on the audio system by pressing the switch (3).

## Selecting the radio station (FM1, FM2, AM mode)

- To select the next preset station, press "\u00e3" of the switch (4) only for a moment.
- To select the previous preset station, press "v" of the switch (4) only for a moment
- To scan a higher frequency radio station, press "λ" of the switch (4) for 1 second or longer.
- To scan a lower frequency radio station, press "v" of the switch (4) for 1 second or longer.

## Selecting the track (CD, USB (iPod®), Bluetooth® audio mode)

- To skip to the next track, press "Λ" of the switch (4) only for a moment.
- To skip to the previous track, press "v" of the switch (4) twice only for a moment.
   When the switch (4) is pushed down once only for a moment, the track current