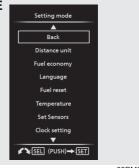

#### NOTE:

You can switch the function that unlocks all doors from twice operations to once operation, and vice versa, via the setting mode of the information display. For details on how to use the information display, refer to "Information Display" in this section.

#### NOTE:

- All doors are automatically unlocked when you change the ignition mode to "LOCK" (OFF) or turn the ignition switch to the "LOCK" position and pull out the key.
- All doors are automatically locked for safety when the vehicle speed reaches 15 km/h.
- You can change the automatic locking or unlocking function mentioned above via the setting mode of the information display. For details on how to use the information display, refer to "Information Display" in this section.

Also, in case that you have set the shock sensor to enabled state and set sensitivity of the pre-warning function and full blast warning function to a level other than 0, the warning will be triggered in case of any attempt to tamper with the vehicle. The shock sensor can be selected enabled or disabled state, and sensitivity of each warning can be adjusted as desired. To set the shock sensor, ask your Maruti Suzuki authorised workshop or use the setting mode of the information display.

#### NOTE:

- The default setting of the shock sensor is in the disabled state. Set to the enabled state and adjust sensitivity of each warning according to your preference. For details on how to use the information display, refer to "Information Display" in this section.
- Your dealer may have already set the shock sensor of the vehicle to the enabled state before you purchase it. Consult your dealer for further information.