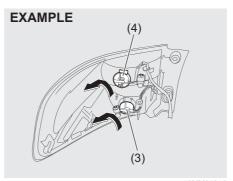

# EXAMPLE (4)

- 1) Remove rear side scuff (3).
- Push the tab of cushion clip (4) on both right and left side and lift up the left side of rear seat cushion.

3) Pull the emergency lever (5).

If the trunk lid cannot be unlatched by pushing the unlatch switch (1), have the vehicle inspected by your Maruti Suzuki authorised workshop.