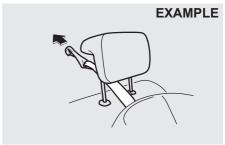

#### Front

61MM0A032

To raise the front head restraint, pull upward on the restraint until it clicks. To lower the restraint, push down on the restraint while holding in the lock lever. If a head restraint must be removed (for cleaning, replacement, etc.), push in the lock lever and pull the head restraint all the way out.