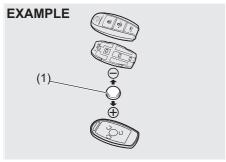

#### Replacement of the battery

If the remote controller becomes unreliable, replace the battery.

To replace the battery of the remote controller:

57L20201

- Pull the key out from the remote controller.
- Insert a flat blade screwdriver covered with a soft cloth in the slot of the remote controller and pry it open.

57L21140

- (1) Lithium disc type battery: CR2032 or equivalent
- 3) Replace the battery (1) so its + terminal faces the bottom of the case as shown in the illustration.
- 4) Close the remote controller firmly.
- 5) Make sure the door locks can be operated with the remote controller.
- Dispose of the used battery properly according to applicable rules or regulations. Do not dispose of lithium batteries with ordinary household trash.