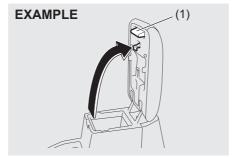

57L21016

To stow the key into the remote controller, push the key in the remote controller until you hear a click.

68LM247

To remove the key from the remote controller, push the button (A) in the direction of the arrow and pull the key out from the remote controller.