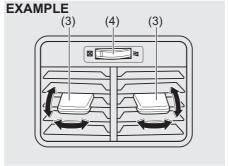

79MM02009

The switch to control the electric mirrors is located on the driver's door panel. You can adjust the mirrors when the ignition switch is in the "ACC" or "ON" position, or the ignition mode is "ACC" or "ON". To adjust the mirrors:

- Move the selector switch to the left or right to select the mirror you wish to adjust.
- Press the outer part of the switch that corresponds to the direction in which you wish to move the mirror.
- Return the selector switch to the center position to help prevent unintended adjustment.