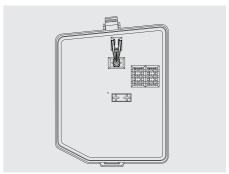

If you cannot unlatch the trunk lid by pushing the unlatch switch (1) due to a discharged battery or malfunction, follow the procedures below to unlatch the trunk lid from inside the vehicle.

# EXAMPLE (4)

- 1) Remove rear side scuff (3).
- Push the tab of cushion clip (4) on both right and left side and lift up the left side of rear seat cushion.

3) Pull the emergency lever (5).

If the trunk lid cannot be unlatched by pushing the unlatch switch (1), have the vehicle inspected by your Maruti Suzuki authorised workshop.