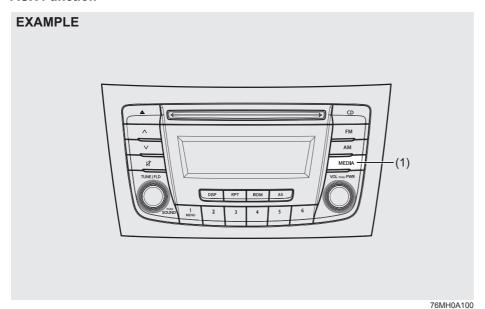

#### Keyless Push Start System Remote Controller/Keyless Entry System Transmitter

79MM02027

Your vehicle is equipped with either a keyless push start system remote controller (Type A) or a keyless entry system transmitter (Type B). The remote controller has a keyless entry system and a keyless push start system. The transmitter has only a keyless entry system. For details, refer to the following explanations.

# Keyless Push Start System Remote Controller (Type A)

The remote controller enables the following operations:

- You can lock or unlock the doors by operating the LOCK/UNLOCK buttons on the remote controller. Refer to the explanation in this section.
- You can lock or unlock the doors by pushing the request switch. For details, refer to the explanation in this section.
- You can start the engine without using an ignition key. For details, refer to "Engine Switch" in the "OPERATING YOUR VEHICLE" section.
- You can unlatch and let the trunk lid slightly open by pushing and holding the TRUNK LID UNLOCK button on the remote controller. Refer to the explanation in this section.

79MM02028

- (1) "LOCK" button
- (2) "UNLOCK" button
- (3) "TRUNK LID UNLOCK" button

You can lock or unlock all doors simultaneously by operating the remote controller near the vehicle.