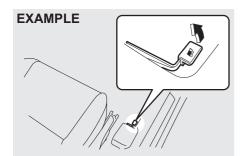

Some additional precautions you should take and information you should be aware of are:

- Make sure the key is stowed in the remote controller. If the remote controller becomes unreliable, you will not be able to lock or unlock the doors.
- Be sure that the driver always carries the remote controller.
- If you lose one of the remote controllers, ask your Maruti Suzuki authorised workshop as soon as possible for a replacement. Be sure to have your dealer program the new remote controller code in your vehicle's memory so that the old code is erased.
- You can use up to four remote controllers and the keys for your vehicle. Ask your Maruti Suzuki authorised workshop for details.
- The battery life of the remote controller is about two years, but it can vary depending on usage conditions.

57L21016

To stow the key into the remote controller, push the key in the remote controller until you hear a click.

68LM247

To remove the key from the remote controller, push the button (A) in the direction of the arrow and pull the key out from the remote controller.