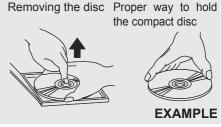

Inside Rearview Mirror

#### **EXAMPLE**

68LMT0205

#### **EXAMPLE**

68LMT0206

- (2) Day driving
- (3) Night driving

You can adjust the inside rearview mirror by hand so as to see the rear of your vehicle in the mirror. To adjust the mirror, set the selector tab (1) to the day position, then move the mirror up, down or sideways by hand to obtain the best view.

When driving at night, you can move the selector tab to the night position to reduce glare from the headlights of vehicles behind you.