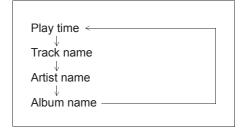

will change as follows:



## Selecting a group (only for supported models)

Turn the TUNE FOLDER PUSH SOUND knob (2) to select a group.

## Selecting a track

- Press the Up button (3) to listen to the next track.
- Press the Down button (4) twice to listen to the previous track.
   When the Down button (4) is pressed

When the Down button (4) is pressed once, the track currently being played will start from the beginning again.

## Fast forwarding/Rewinding a track

- Hold down the Up button (3) to fast forward the track.
- Hold down the Down button (4) to fast rewind the track.

#### NOTE:

Some functions may not be available depending on Bluetooth $^{\circledR}$  audio.

#### Display change

Press the DISP button (5).

Each time the button is pressed, display will change as follows:



#### NOTE:

If text data contains more than 12 characters, the ">" mark will appear at the right end. Holding down the DISP button (5) for 1 second or longer can display the next page.

## Disclaimer for Bluetooth® function

- Depending on the mobile phone models, some phones may not be compatible fully or partially (some function may be restricted).
- Media playback through third-party applications may have limited support.
- Playback, display contents, connectivity or voice quality etc. may get affected depending on circumstances.
- After the ignition switch is turned to the "ON" position, the audio system takes few seconds to detect and connect to the Bluetooth® device (if already paired).
- Make sure that you are aware of all applicable local laws and accordingly use Bluetooth device