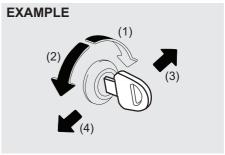

#### Side Door Lock

79MH0201

- (1) LOCK
- (2) UNLOCK (3) Front
- (4) Rear

To lock a driver's door from outside the vehicle:

- Insert the key and turn the top of the key toward the front of the vehicle, or
- Turn the lock knob forward, then pull and hold the door handle as you close the door.

To unlock a driver's door from outside the vehicle, insert the key and turn the top of the key toward the rear of the vehicle.