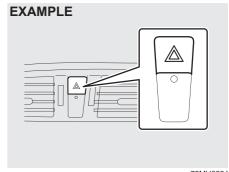

#### **Security System**

The security system is armed after you lock all doors by using the keyless entry system transmitter, keyless push start system remote controller or request switch. Once the system is armed, any attempt to

#### How to arm the security system

Lock all doors (including engine hood and trunk lid) using the keyless entry system transmitter or keyless push start system remote controller.

When the system is armed, the indicator continues to blink at intervals of approximately 2 seconds.

79MH0210

- If any door is not operated within approximately 30 seconds after the doors have been unlocked using the keyless entry system transmitter or keyless push start system remote controller, the doors are automatically locked again. When the doors are locked, the security system will be armed.
- If the security system indicator (1) blinks when the ignition switch is in the "ON" position or the ignition mode is "ON", there may be something wrong with the security system. Ask your Maruti Suzuki authorised workshop to inspect the system.