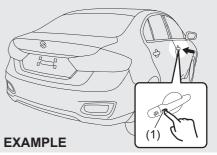

# Keyless unlocking/locking using the request switches

79MM02005

When the remote controller is within the operating range described in this section, you can lock or unlock the doors by pushing the request switch (1) on the driver's door handle or front passenger's door handle.

#### (1) 80 cm (2 1/2 feet)

When the remote controller is within approximately 80 cm (2 1/2 feet) from a front door handle, you can lock or unlock the doors by pushing the request switch.