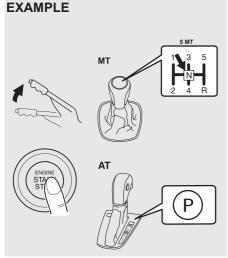

- The mirror is always set to the automatic dimming mode when the ignition switch is in the "ON" position or the ignition mode is "ON".
- When the switch (2) is pushed, the green indicator (1) is lit, indicating that the mirror is set to the automatic dimming mode. To cancel the automatic dimming mode, push the switch (2); the indicator (1) then goes out.
- The auto dimming rearview mirror is automatically deactivated while the gearshift lever is in the "R" position.