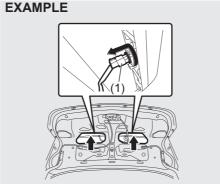

If you cannot unlatch the trunk lid by pushing the unlatch switch (1) due to a discharged battery or malfunction, follow the procedures below to unlatch the trunk lid from inside the vehicle.

# EXAMPLE (4)

- 1) Remove rear side scuff (3).
- Push the tab of cushion clip (4) on both right and left side and lift up the left side of rear seat cushion.

3) Pull the emergency lever (5).

If the trunk lid cannot be unlatched by pushing the unlatch switch (1), have the vehicle inspected by your Maruti Suzuki authorised workshop.