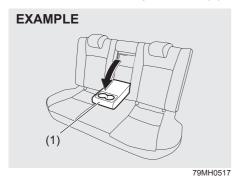

If you cannot unlatch the trunk lid by pushing the unlatch switch (1) due to a discharged battery or malfunction, follow the procedures below to unlatch the trunk lid from inside the vehicle.

# EXAMPLE (4)

- 1) Remove rear side scuff (3).
- Push the tab of cushion clip (4) on both right and left side and lift up the left side of rear seat cushion.

3) Pull the emergency lever (5).

If the trunk lid cannot be unlatched by pushing the unlatch switch (1), have the vehicle inspected by your Maruti Suzuki authorised workshop.