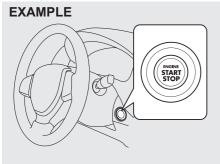

#### Immobilizer System

This system is designed to help prevent vehicle theft by electronically disabling the engine starting system.

The engine can be started only with your vehicle's original immobilizer ignition key or keyless push start system remote controller which has an electronic identification code programmed into it. The key or remote controller communicates the identification code to the vehicle when the ignition switch is turned to the "ON" position or the engine switch is pressed to change the ignition mode to "ON". If you need to make spare keys or remote controllers, see your Maruti Suzuki authorised workshop. The vehicle must be programmed with the correct identification code for the spare. A key made by an ordinary locksmith will not work.

80JM122

If the immobilizer/keyless push start system warning light blinks when the ignition switch is in the "ON" position or the ignition mode is "ON", the engine will not start.