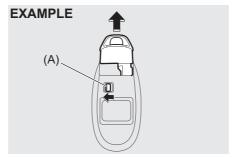

57L21016

To stow the key into the remote controller, push the key in the remote controller until you hear a click.

68LM247

To remove the key from the remote controller, push the button (A) in the direction of the arrow and pull the key out from the remote controller.