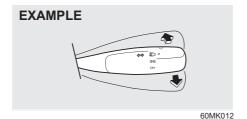

# **Keyless Entry System Transmitter** (Type B)

79MM02029

- (1) "LOCK" button
- (2) "UNLOCK" button

You can lock or unlock all doors simultaneously by operating the transmitter near the vehicle.

#### Central door locking system

- To lock all doors, push the "LOCK" button (1) once.
- To unlock only the driver's door, push the "UNLOCK" button (2) once.
- To unlock other doors, push the "UNLOCK" button (2) once again.