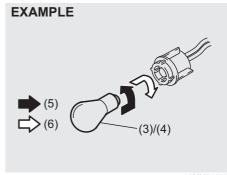

#### Replacement of the battery

If the transmitter becomes unreliable, replace the battery.

To replace the battery of the transmitter:

68LM248

- 1) Remove the screw (1), and open the transmitter cover.
- 2) Remove the transmitter (2).

68I M249

(3) Lithium disc type battery: CR1620 or equivalent

- 3) Put the edge of a flat blade screwdriver in the slot of the transmitter (2) and pry it open.
- 4) Replace the battery (3) so its + terminal faces the "+" mark of the transmitter.
- 5) Close the transmitter and install it into the transmitter holder.
- 6) Close the transmitter cover, install and tighten the screw (1).
- 7) Make sure the door locks can be operated with the transmitter.
- 8) Dispose of the used battery properly according to applicable rules or regulations. Do not dispose of lithium batteries with ordinary household trash.