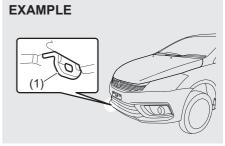

# Outside Rearview Mirrors Folding Switch (if equipped)

#### NOTICE

Do not fold the electrical foldable outside rearview mirror by hand. It could cause motor failure.

70MH0218

You can fold the mirrors when you park the vehicle in a narrow space. When the ignition switch is in the "ACC" or "ON" position, or the ignition mode is "ACC" or "ON", push the folding switch (1) to fold and unfold the mirrors. Make sure the mirrors are completely unfolded before you start driving.