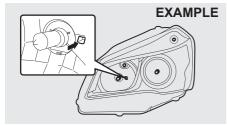

# EXAMPLE (4)

- 1) Remove rear side scuff (3).
- Push the tab of cushion clip (4) on both right and left side and lift up the left side of rear seat cushion.

3) Pull the emergency lever (5).

If the trunk lid cannot be unlatched by pushing the unlatch switch (1), have the vehicle inspected by your Maruti Suzuki authorised workshop.