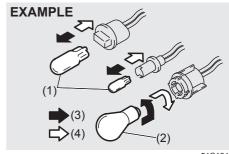

# EXAMPLE (4)

- 1) Remove rear side scuff (3).
- Push the tab of cushion clip (4) on both right and left side and lift up the left side of rear seat cushion.

3) Pull the emergency lever (5).

If the trunk lid cannot be unlatched by pushing the unlatch switch (1), have the vehicle inspected by your Maruti Suzuki authorised workshop.