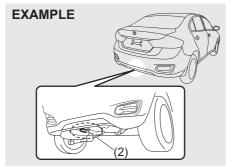

#### **Trunk Lid**

79MM02004

#### (Vehicle with keyless entry system)

To unlock all the doors, push the "UNLOCK" button twice on the keyless entry system tramsmitter. Push the trunk lid unlatch switch (1) and lift the trunk lid to open the trunk lid.

# (Vehicle with keyless push start system)

Push the trunk lid unlatch switch (1) and lift the trunk lid to open the trunk lid.

The trunk lid unlatch switch (1) operates when the keyless push start system remote controller is within the switch's operating range.