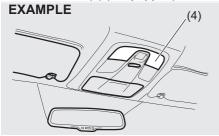

If you cannot unlatch the trunk lid by pushing the unlatch switch (1) due to a discharged battery or malfunction, follow the procedures below to unlatch the trunk lid from inside the vehicle.

# EXAMPLE (4)

- 1) Remove rear side scuff (3).
- Push the tab of cushion clip (4) on both right and left side and lift up the left side of rear seat cushion.

3) Pull the emergency lever (5).

If the trunk lid cannot be unlatched by pushing the unlatch switch (1), have the vehicle inspected by your Maruti Suzuki authorised workshop.