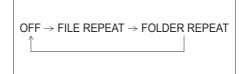

(4) twice to listen to the previous track.

When the Down button (4) is pressed once, the track currently being played will start from the beginning again.

# Fast forwarding/Rewinding a track

- Hold down the Up button (3) to fast forward the track.
- Hold down the Down button (4) to fast rewind the track.

#### Random playback

Press the RDM button (6).

Each time the button is pressed, the mode will change as follows:



# FOLDER RANDOM

The random indicator "F. RDM" will light. The tracks in the currently selected folder will be played in random order.

ALL RANDOM

The random indicator "RDM" will light. The tracks in the connected USB device will be played in random order.

# Repeat playback

Press the RPT button (5).

Each time the button is pressed, the mode will change as follows:



FILE REPEAT

The repeat indicator "RPT" will light. The track currently being played will be played repeatedly.

FOLDER REPEAT
 The repeat indicator "F. RPT" will light.

All the tracks in the folder currently selected will be played repeatedly.

#### Display change

Press the DISP button (7).

Each time the button is pressed, display will change as follows:



#### NOTE:

- "NO TITLE" will be displayed when there is no text information in the disc currently being played.
- If text data contains more than 16 characters, the ">" mark will appear at the right end. Holding down the DISP button (7) for 1 second or longer can display the next page.

# Notes on USB device

# Compatible USB devices

- USB Mass Storage Class
   For details as to whether your USB memory/USB Audio is compatible wi