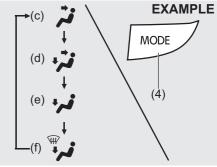

If you cannot unlatch the trunk lid by pushing the unlatch switch (1) due to a discharged battery or malfunction, follow the procedures below to unlatch the trunk lid from inside the vehicle.

# EXAMPLE (4)

- 1) Remove rear side scuff (3).
- Push the tab of cushion clip (4) on both right and left side and lift up the left side of rear seat cushion.

3) Pull the emergency lever (5).

If the trunk lid cannot be unlatched by pushing the unlatch switch (1), have the vehicle inspected by your Maruti Suzuki authorised workshop.