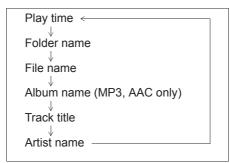

l be played in random order.
- ALL RANDOM
   The random indicator "RDM" will light.
   The tracks in the loaded disc will be played in random order.

#### Repeat playback

Press the RPT button (4).

Each time the button is pressed, the mode will change as follows:

| OFF → FILE REPEAT → FOLDER | R REPEAT |
|----------------------------|----------|
| <u> </u>                   |          |
| · ·                        |          |

- FILE REPEAT
  - The repeat indicator "RPT" will light. The track currently being played will be played repeatedly.
- FOLDER REPEAT
   The repeat indicator "F. RPT" will light.
   All tracks in the currently selected folder will be played repeatedly.

# Display change

Press the DISP button (6).

Each time the button is pressed, display will change as follows:



# NOTE:

- "NO TITLE" will be displayed when there is no text information in the disc currently being played.
- If text data contains more than 12 characters, the ">" mark will appear at the right end. Holding down the DISP button (6) for 1 second or longer can display the next page.

# Notes on MP3/WMA/AAC

#### What is MP3?

 MP3 (MPEG audio layer3) is an audio compression format that has become the standard format among PC users. Its merit is that the original audio data is compressed to approximately 1/10 and high sound quality is maintained. This means that it is possible to store the data of approximately 10 music CDs on a single CD-R/RW disc, which in turn makes it possible to play music for a long time without having to change the disc.

#### What is WMA?

- An abbreviation of "W