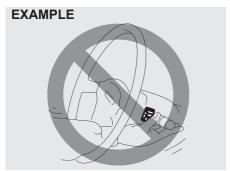

#### **WARNING**

Failure to observe following point may result in loss of vehicle control and cause an accident, leading to death or serious injury. Always follow below points while driving.

- Do not adjust the mirrors while driving.
- Always unfold all the outside rearview mirrors and adjust properly before driving.
- Do not place objects in the rear of the vehicle which may hinder visibility or interfere with your vision from the rear window glass.

#### **WARNING**

- Always adjust the mirror with the selector set to the day position.
- Only use the night position if it is necessary to reduce glare from the headlights of vehicles behind you. Be aware that in this position you may not be able to see some objects that could be seen in the day position.