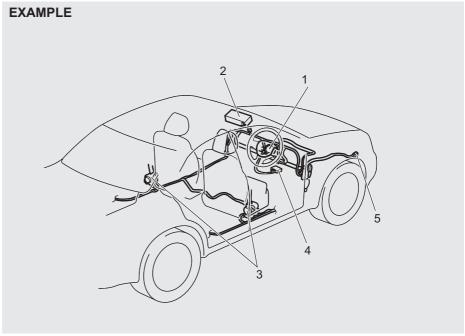

ubing, and the couplers are yellow. When scrapping your vehicle ask your Maruti Suzuki authorised workshop, body repair shop, or scrap yard for assistance.

# Supplemental Restraint System (air bags)

# **▲** WARNING

This section of the owner's manual describes the protection provided by your vehicle SUPPLEMENTAL RESTRAINT SYSTEM (air bags). Please read and follow ALL these instructions carefully to minimize your risk of severe injury or death in the event of a collision.

Your vehicle is equipped with a Supplemental Restraint System consisting of the following components in addition to a lapshoulder belt at each seating position.

- 1. Driver's front air bag module
- 2. Front passenger's front air bag module
- 3. Seat belt pretensioners
- 4. Air bag controller
- 5. Forward crash sensor



79MH0221

### **▲** WARNING

An air bag supplements, or adds to, the crash protection offered by seat belts. The driver and all passengers must be properly restrained by wearing seat belts at all times, whether or not an air bag is mounted at their seating position, to minimize the risk of severe injury or death in the event of a crash.

# "AIR BAG" light



63J030

If the "AIR BAG" light on the instrument cluster does not blink or come on when the ignition switch is first turned to the "ON" position, or the ignition mode is first changed to "ON", or the "AIR BAG" light stays on, or comes on while driving, the air bag system (or the seat belt pretensioner system) may not work properly. Have the air bag system inspected by a Maruti Suzuki authorised workshop as soon as possible.

# Air ba