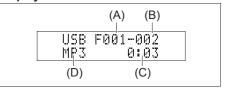

: 8 k/11.025 k/ 12 kHz

WMA (Ver. 7, Ver. 8, Ver. 9\*)

- Bit rate: CBR 32 k 320 kbps
- Sampling frequency: 32 k/44.1 k/48 kHz
- \* WMA 9 Professional/LossLess/Voice are not supported.

#### AAC\*

- Bit rate: ABR 16 k 320 kbps
- Sampling frequency: 32 k/44.1 k/48 kHz
- \* Apple Lossless is not supported.

# Supported file systems

ISO 9660 Level 1/Level 2, Joliet, Romeo

#### Maximum number of files/folders

- Maximum number of files: 512
- · Maximum number of files in a folder: 255
- Maximum depth of tree structure: 8
- Maximum number of folders: 255 (Root folder is included.)

# Listening to files stored in a USB device



76MH0A096

- (1) MEDIA button
- (2) TUNE FOLDER PUSH SOUND knob
- (3) Up button
- (4) Down button
- (5) RPT button
- (6) RDM button
- (7) DISP button

# **Display**



- (A) Folder number
- (B) Track number
- (C) Play time
- (D) File type

# NOTICE

Do not connect any USB device other than a USB memory or a USB audio player. Do not connect multiple USB devices to the USB connector using a USB hub, etc. Supplying power to multiple USB devices from the connector could cause overheating and smoking.

# Selecting a USB device mode

Press the MEDIA button (1).

Each time the button is pressed, the mode will change as follows:



# Selecting a folder

Turn the TUNE FOLDER PUSH SOUND knob (2) to select the desired folder.

# Selecting a track

- Press the Up button (3) to listen to the next track.
- Press the Down button (4) twice to listen to the previous track.

When the Down button (4) is pressed once, the track currently being played will start from the b