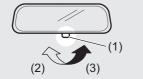

#### **EXAMPLE**

68LMT0206

- (2) Day driving
- (3) Night driving

You can adjust the inside rearview mirror by hand so as to see the rear of your vehicle in the mirror. To adjust the mirror, set the selector tab (1) to the day position, then move the mirror up, down or sideways by hand to obtain the best view.

When driving at night, you can move the selector tab to the night position to reduce glare from the headlights of vehicles behind you.