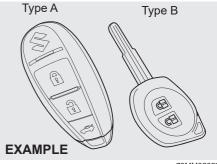

#### Keyless Push Start System Remote Controller/Keyless Entry System Transmitter

79MM02027

Your vehicle is equipped with either a keyless push start system remote controller (Type A) or a keyless entry system transmitter (Type B). The remote controller has a keyless entry system and a keyless push start system. The transmitter has only a keyless entry system. For details, refer to the following explanations.

# Keyless Push Start System Remote Controller (Type A)

The remote controller enables the following operations:

- You can lock or unlock the doors by operating the LOCK/UNLOCK buttons on the remote controller. Refer to the explanation in this section.
- You can lock or unlock the doors by pushing the request switch. For details, refer to the explanation in this section.
- You can start the engine without using an ignition key. For details, refer to "Engine Switch" in the "OPERATING YOUR VEHICLE" section.
- You can unlatch and let the trunk lid slightly open by pushing and holding the TRUNK LID UNLOCK button on the remote controller. Refer to the explanation in this section.

# **Keyless Entry System Transmitter** (Type B)

79MM02029

- (1) "LOCK" button
- (2) "UNLOCK" button

You can lock or unlock all doors simultaneously by operating the transmitter near the vehicle.