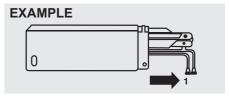

57L21016

To stow the key into the remote controller, push the key in the remote controller until you hear a click.

68LM247

To remove the key from the remote controller, push the button (A) in the direction of the arrow and pull the key out from the remote controller.