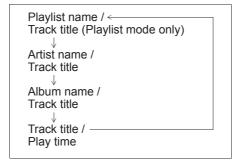

h time the button is pressed, the mode will change as follows:

$$\begin{array}{c} \mathsf{OFF} \to \mathsf{SONG} \; \mathsf{RANDOM} \to \mathsf{ALBUM} \; \mathsf{RANDOM} \\ \\ & \\ & \\ \end{array}$$

- SONG RANDOM
   The random indicator "RDM" will light.
   The tracks in the iPod<sup>®</sup> will be played in random order.
- ALBUM RANDOM
   The random indicator "F.RDM" will light.
   The albums in the iPod<sup>®</sup> will be played in random order.

## Repeat playback

Press the RPT button (5). Each time the button is pressed, the mode will change as follows:



SONG REPEAT
 The repeat indicator "RPT" will light.
 The track currently being played will be played repeatedly.

### Display change

Press the DISP button (7). Each time the button is pressed, display will change as follows:



#### NOTE:

If text data contains more than 16 characters, the ">" mark will appear at the right end. Holding down the DISP button (7) for 1 second or longer can display the next page.

## **Playing Mode selection**

- 1) Press the button numbered [1] of the Preset buttons (8) for 1 second or longer.
- 2) Turn the TUNE FOLDER PUSH SOUND knob (2). Each time the knob is turned, the mode will change as follows:



 Press the TUNE FOLDER PUSH SOUND knob (2) to select the desired mode.

#### NOTE:

 When the button numbered [1] of the Preset buttons (8) is pressed, the previous mode will be displayed.

## Notes on iPod® Supported iPod®

- iPod<sup>®</sup> touch (5th generation)
- iPod<sup>®</sup> touch (4th generation)
- iPod<sup>®</sup> touch (3rd generation)
- iPod<sup>®</sup> touch (2nd ge