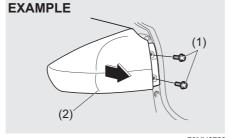

# Keyless Push Start System Remote Controller (Type A)

The remote controller enables the following operations:

- You can lock or unlock the doors by operating the LOCK/UNLOCK buttons on the remote controller. Refer to the explanation in this section.
- You can lock or unlock the doors by pushing the request switch. For details, refer to the explanation in this section.
- You can start the engine without using an ignition key. For details, refer to "Engine Switch" in the "OPERATING YOUR VEHICLE" section.
- You can unlatch and let the trunk lid slightly open by pushing and holding the TRUNK LID UNLOCK button on the remote controller. Refer to the explanation in this section.

79MM02028

- (1) "LOCK" button
- (2) "UNLOCK" button
- (3) "TRUNK LID UNLOCK" button

You can lock or unlock all doors simultaneously by operating the remote controller near the vehicle.

#### Central door locking system

- To lock all doors, push the "LOCK" button (1) once.
- To unlock only the driver's door, push the "UNLOCK" button (2) once.
- To unlock other doors, push the "UNLOCK" button (2) once again.