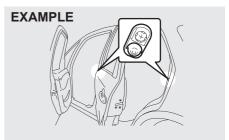

# EXAMPLE (4)

- 1) Remove rear side scuff (3).
- Push the tab of cushion clip (4) on both right and left side and lift up the left side of rear seat cushion.

3) Pull the emergency lever (5).

If the trunk lid cannot be unlatched by pushing the unlatch switch (1), have the vehicle inspected by your Maruti Suzuki authorised workshop.