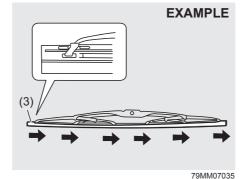

If you cannot unlatch the trunk lid by pushing the unlatch switch (1) due to a discharged battery or malfunction, follow the procedures below to unlatch the trunk lid from inside the vehicle.

# EXAMPLE (4)

- 1) Remove rear side scuff (3).
- Push the tab of cushion clip (4) on both right and left side and lift up the left side of rear seat cushion.

3) Pull the emergency lever (5).

If the trunk lid cannot be unlatched by pushing the unlatch switch (1), have the vehicle inspected by your Maruti Suzuki authorised workshop.