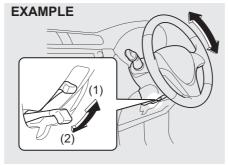

79MM02009

The switch to control the electric mirrors is located on the driver's door panel. You can adjust the mirrors when the ignition switch is in the "ACC" or "ON" position, or the ignition mode is "ACC" or "ON". To adjust the mirrors:

- Move the selector switch to the left or right to select the mirror you wish to adjust.
- Press the outer part of the switch that corresponds to the direction in which you wish to move the mirror.
- Return the selector switch to the center position to help prevent unintended adjustment.