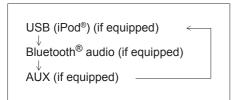

f files in a folder: 255
- Maximum depth of tree structure: 8
- Maximum number of folders: 255 (Root folder is included.)

# Listening to files stored in a USB device



76MH0A096

- (1) MEDIA button
- (2) TUNE FOLDER PUSH SOUND knob
- (3) Up button
- (4) Down button
- (5) RPT button
- (6) RDM button
- (7) DISP button

# **Display**



- (A) Folder number
- (B) Track number
- (C) Play time
- (D) File type

# NOTICE

Do not connect any USB device other than a USB memory or a USB audio player. Do not connect multiple USB devices to the USB connector using a USB hub, etc. Supplying power to multiple USB devices from the connector could cause overheating and smoking.

# Selecting a USB device mode

Press the MEDIA button (1).

Each time the button is pressed, the mode will change as follows:



# Selecting a folder

Turn the TUNE FOLDER PUSH SOUND knob (2) to select the desired folder.

# Selecting a track

- Press the Up button (3) to listen to the next track.
- Press the Down button (4) twice to listen to the previous track.

When the Down button (4) is pressed once, the track currently being played will start from the beginning again.

# Fast forwarding/Rewinding a track

- Hold down the Up button (3) to fast forward the track.
- Hold down the Down button (4) to fast rewind the track.

#### Random playback

Press the RDM button (6).

Each time the button is pressed, the mode will change as follows:



# FOLDER RANDOM

The random indicator "F. RDM" will light. The tracks in the currently selected folder will be played in random order.

ALL RANDOM

The random indicator "RDM" w