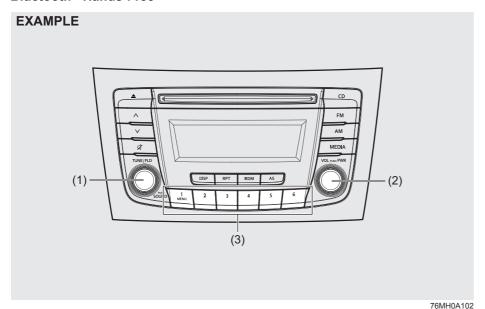

# Keyless Push Start System Remote Controller (Type A)

The remote controller enables the following operations:

- You can lock or unlock the doors by operating the LOCK/UNLOCK buttons on the remote controller. Refer to the explanation in this section.
- You can lock or unlock the doors by pushing the request switch. For details, refer to the explanation in this section.
- You can start the engine without using an ignition key. For details, refer to "Engine Switch" in the "OPERATING YOUR VEHICLE" section.
- You can unlatch and let the trunk lid slightly open by pushing and holding the TRUNK LID UNLOCK button on the remote controller. Refer to the explanation in this section.

79MM02028

- (1) "LOCK" button
- (2) "UNLOCK" button
- (3) "TRUNK LID UNLOCK" button

You can lock or unlock all doors simultaneously by operating the remote controller near the vehicle.