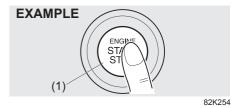

#### Immobilizer System

This system is designed to help prevent vehicle theft by electronically disabling the engine starting system.

The engine can be started only with your vehicle's original immobilizer ignition key or keyless push start system remote controller which has an electronic identification code programmed into it. The key or remote controller communicates the identification code to the vehicle when the ignition switch is turned to the "ON" position or the engine switch is pressed to change the ignition mode to "ON". If you need to make spare keys or remote controllers, see your Maruti Suzuki authorised workshop. The vehicle must be programmed with the correct identification code for the spare. A key made by an ordinary locksmith will not work.

80JM122

If the immobilizer/keyless push start system warning light blinks when the ignition switch is in the "ON" position or the ignition mode is "ON", the engine will not start.