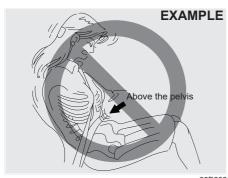

#### (Continued)

- Pregnant women should use seat belts, although specific recommendations about driving should be made by the woman's medical advisor. Remember that the lap portion of the belt should be worn as low as possible across the hips, as shown in the diagram.
- Do not wear seat belts over hard, fragile, or sharp items such as pens, keys, eyeglasses, etc. in pockets or on clothing. The pressure from seat belt on such items can cause injury in case of an accident.
- Never use the same seat belt on more than one occupant and never attach a seat belt over an infant or child being held on an occupant's lap. Such seat belt use could cause serious injury in the event of an accident.
- Periodically inspect seat belt assemblies for excessive wear and damage.
   Seat belts should be replaced if webbing becomes frayed, contaminated, or damaged in any way. It is essential to replace the entire seat belt assembly after it has been worn in a severe impact, even if damage to the assembly is not obvious.
- Children age 12 and under should ride properly restrained in the rear seat.