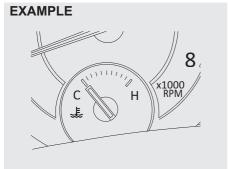

ount of fuel in the fuel tank. "F" stands for full and "E" stands for empty.

If the indicator approaches a low level (near "E") on fuel gauge, refill the tank as soon as possible.

# **NOTICE**

To minimize the possibility of damage to catalytic converter or other components of the vehicle, avoid driving the vehicle near empty fuel tank level.

#### NOTE:

The indicator moves a little depending on road conditions (for example, slope or curve) and driving conditions because of fuel moving in the tank.

If the low fuel warning light (1) comes on, fill the fuel tank immediately.

Refer to "Low fuel warning light" in "Warning and indicator lights" in this section for details.

The mark (2) indicates that the fuel filler door is located on the left side of the vehicle

#### Temperature gauge



79MM02023

When the ignition switch is in the "ON" position or ignition mode is "ON", this gauge indicates the engine coolant temperature. Under normal driving conditions, the indicator should stay within the normal, acceptable temperature range between "H" and "C". If the indicator approaches "H", overheating is indicated. Follow the instructions for "Engine trouble: Overheating" in "EMERGENCY SERVICE" section.

#### **NOTICE**

Continuing to drive the vehicle when engine overheating is indicated can result in severe engine damage.

#### **Brightness control**



79MM02024

When the ignition switch is in the "ON" position or engine switch is pressed to change the ignition mode to "ON", the instrument cluster lights come on.

Your vehicle has a system to automatically dim the brightness