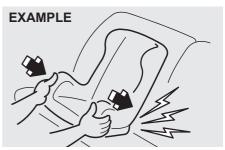

#### **Security System**

The security system is armed after you lock all doors by using the keyless entry system transmitter, keyless push start system remote controller or request switch. Once the system is armed, any attempt to

open a door by using any other means (\*) than the keyless entry system transmitter, keyless push start system remote controller or open the engine hood, will cause the alarm to be triggered.

- \* These means include the following:
  - The key
  - The lock knob on a door
  - The central door locking switch
  - The trunk lid unlatch button
  - The trunk lid emergency lever

#### Security system indication

- If any of the doors or trunk are opened without unlocking by the keyless entry system transmitter or keyless push start system remote controller, all turn signal lights start to blink and the interior buzzer beeps intermittently. After 5 seconds, the siren will sound for about 27.5 seconds. The security system indicator continues to blink during this time.
- If the engine hood is opened, all turn signal lights blink, and the siren sounds for about 27.5 seconds. The security system indicator continues to blink during this time.
- If the shock sensor is in the enabled state and the vehicle feels a shock higher than the pre-warning sensitivity, the siren sounds for about 2 seconds (pre-warning). If the vehicle feels a shock higher than the full blast warning sensitivity, siren will sound for about 4.5 seconds (full blast warning). The security system indicator continues to blink during this time.