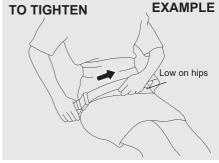

#### (Continued)

- Pregnant women should use seat belts, although specific recommendations about driving should be made by the woman's medical advisor. Remember that the lap portion of the belt should be worn as low as possible across the hips, as shown in the diagram.
- Do not wear seat belts over hard, fragile, or sharp items such as pens, keys, eyeglasses, etc. in pockets or on clothing. The pressure from seat belt on such items can cause injury in case of an accident.
- Never use the same seat belt on more than one occupant and never attach a seat belt over an infant or child being held on an occupant's lap. Such seat belt use could cause serious injury in the event of an accident.
- Periodically inspect seat belt assemblies for excessive wear and damage.
   Seat belts should be replaced if webbing becomes frayed, contaminated, or damaged in any way. It is essential to replace the entire seat belt assembly after it has been worn in a severe impact, even if damage to the assembly is not obvious.
- Children age 12 and under should ride properly restrained in the rear seat.