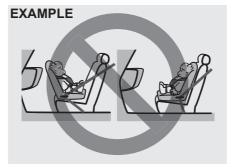

#### (Continued)

- Pregnant women should use seat belts, although specific recommendations about driving should be made by the woman's medical advisor. Remember that the lap portion of the belt should be worn as low as possible across the hips, as shown in the diagram.
- Do not wear seat belts over hard, fragile, or sharp items such as pens, keys, eyeglasses, etc. in pockets or on clothing. The pressure from seat belt on such items can cause injury in case of an accident.
- Never use the same seat belt on more than one occupant and never attach a seat belt over an infant or child being held on an occupant's lap. Such seat belt use could cause serious injury in the event of an accident.
- Periodically inspect seat belt assemblies for excessive wear and damage.
   Seat belts should be replaced if webbing becomes frayed, contaminated, or damaged in any way. It is essential to replace the entire seat belt assembly after it has been worn in a severe impact, even if damage to the assembly is not obvious.
- Children age 12 and under should ride properly restrained in the rear seat.

#### (Continued)

- Infants and small children should never be transported unless they are properly restrained. Restraint systems for infants and small children can be purchased locally and should be used. Make sure that the system you purchase meets applicable safety standards. Read and follow all the directions provided by the manufacturer.
- For children, if the shoulder belt irritates the neck or face, move the child closer to the center of the vehicle.
- Avoid contamination of seat belt webbing by polishes, oils, chemicals, and particularly battery acid. Cleaning may safely be carried out using mild soap and water.
- Do not insert any items such as coins, clips, etc. into the seat belt buckles, and be careful not to spill liquids into these parts. If foreign materials get into a seat belt buckle, the seat belt may not work properly.
- All seatbacks should always be in an upright position when driving, or seat belt effectiveness may be reduced. Seat belts are designed to offer maximum protection when seatbacks are in the upright position.