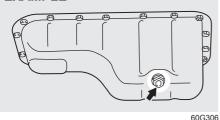

If you cannot unlatch the trunk lid by pushing the unlatch switch (1) due to a discharged battery or malfunction, follow the procedures below to unlatch the trunk lid from inside the vehicle.

# EXAMPLE (4)

- 1) Remove rear side scuff (3).
- Push the tab of cushion clip (4) on both right and left side and lift up the left side of rear seat cushion.

3) Pull the emergency lever (5).

If the trunk lid cannot be unlatched by pushing the unlatch switch (1), have the vehicle inspected by your Maruti Suzuki authorised workshop.