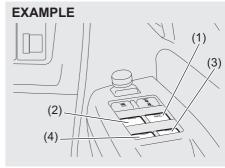

If you cannot unlatch the trunk lid by pushing the unlatch switch (1) due to a discharged battery or malfunction, follow the procedures below to unlatch the trunk lid from inside the vehicle.

# EXAMPLE (4)

- 1) Remove rear side scuff (3).
- Push the tab of cushion clip (4) on both right and left side and lift up the left side of rear seat cushion.

3) Pull the emergency lever (5).

If the trunk lid cannot be unlatched by pushing the unlatch switch (1), have the vehicle inspected by your Maruti Suzuki authorised workshop.