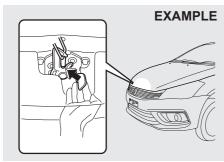

# Keyless unlocking/locking using the request switches

79MM02005

When the remote controller is within the operating range described in this section, you can lock or unlock the doors by pushing the request switch (1) on the driver's door handle or front passenger's door handle.

#### (1) 80 cm (2 1/2 feet)

When the remote controller is within approximately 80 cm (2 1/2 feet) from a front door handle, you can lock or unlock the doors by pushing the request switch.