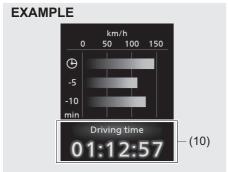

This vehicle may not comply with standards or regulations of other countries. Before attempting to register this vehicle in any other country, check all applicable regulations and make any necessary modifications.