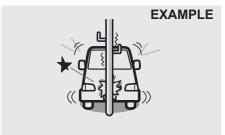

# Vehicle may break-down, meet with an accident or catch fire due to

- 1. Installation of
  - High wattage bulbs
  - Non genuine lamps / horns
  - Modified suspension / wheels
  - Non genuine parts / accessories etc.
- 2. Retrofitment of LPG / CNG fuel systems/kits.
- 3. Usage of domestic LPG.
- 4. Short circuiting due to tampering of wiring harness.