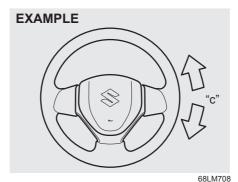

#### **EXAMPLE**

68LMT0206

- (2) Day driving
- (3) Night driving

You can adjust the inside rearview mirror by hand so as to see the rear of your vehicle in the mirror. To adjust the mirror, set the selector tab (1) to the day position, then move the mirror up, down or sideways by hand to obtain the best view.

When driving at night, you can move the selector tab to the night position to reduce glare from the headlights of vehicles behind you.