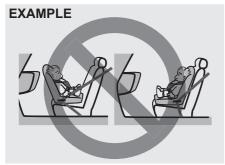

ollision should be replaced if it does not function properly, it is damaged in any way or the seat belt pretensioners were activated (that is, if the front air bags were activated).

# **Child Restraint Systems**



Infant restraint - rear seat only



80JC007

#### **Child restraint**



80JC016

#### **Booster seat**



80JC008

MARUTI SUZUKI highly recommends that you use a child restraint system to restrain infants and small children. Many different types of child restraint systems are available; make sure that the restraint system you select meets applicable safety standards.

All child restraint systems are designed to be secured on vehicle seats by seat belts (lap belts or the lap portion of lap-shoulder belts).

#### NOTE:

Observe any statutory regulation about child restraints.



61M0241

# **M** WARNING

Do not install a child restraint system on the front passenger's seat since a child restraint system cannot be installed appropriately.

### **WARNING**

If you install a child restraint system in the rear seat, slide the front seat far enough forward so that the child's feet do not touch the front seatback. This will help avoid injury to the child in the event of an accident.



65D608



65D609

# **WARNING**

Children could be endangered in a crash if their child restraint systems are not properly secured in the vehicle. When installing a child restraint system, be sure to follow the instructions below. Be sure to secure the child in the restraint system according to the manufacturer's instructions.

### **A** WARNING

In an accident or sudden stop, the rear