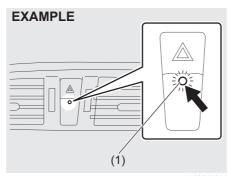

#### How to arm the security system

Lock all doors (including engine hood and trunk lid) using the keyless entry system transmitter or keyless push start system remote controller.

When the system is armed, the indicator continues to blink at intervals of approximately 2 seconds.

79MH0210

- If any door is not operated within approximately 30 seconds after the doors have been unlocked using the keyless entry system transmitter or keyless push start system remote controller, the doors are automatically locked again. When the doors are locked, the security system will be armed.
- If the security system indicator (1) blinks when the ignition switch is in the "ON" position or the ignition mode is "ON", there may be something wrong with the security system. Ask your Maruti Suzuki authorised workshop to inspect the system.