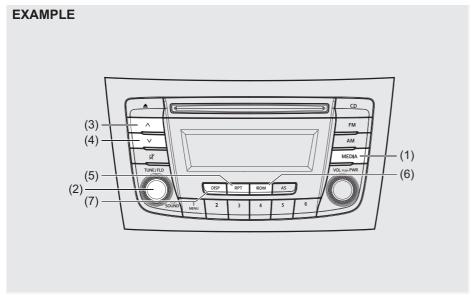

.5 Audio Layer III: 8 k - 160 kbps

 Sampling frequency: MPEG1 Audio Layer III: 32 k/44.1 k/ 48 kHz MPEG2 Audio Layer III: 16 k/22.05 k/ 24 kHz

MPEG2.5 Audio Layer III: 8 k/11.025 k/ 12 kHz

WMA (Ver. 7, Ver. 8, Ver. 9\*)

- Bit rate: CBR 32 k 320 kbps
- Sampling frequency: 32 k/44.1 k/48 kHz
- \* WMA 9 Professional/LossLess/Voice are not supported.

#### AAC\*

- Bit rate: ABR 16 k 320 kbps
- Sampling frequency: 32 k/44.1 k/48 kHz
- \* Apple Lossless is not supported.

# Supported file systems

ISO 9660 Level 1/Level 2, Joliet, Romeo

#### Maximum number of files/folders

- Maximum number of files: 512
- · Maximum number of files in a folder: 255
- Maximum depth of tree structure: 8
- Maximum number of folders: 255 (Root folder is included.)

# Listening to files stored in a USB device



76MH0A096

- (1) MEDIA button
- (2) TUNE FOLDER PUSH SOUND knob
- (3) Up button
- (4) Down button
- (5) RPT button
- (6) RDM button
- (7) DISP button

# **Display**



- (A) Folder number
- (B) Track number
- (C) Play time
- (D) File type

# NOTICE

Do not connect any USB device other than a USB memory or a USB audio player. Do not connect multiple USB devices to the USB connector using a USB hub, etc. Supplying power to multiple USB devices from the connector could cause overheating and smoking.

# Selecting a USB device mode

Press the MEDIA button (1).

Each time the button is pressed, the mode will change as follows:



# Selecting a folder

Turn the TUNE FOLDER PUSH SOUND knob (2) to select the desired folder.

# Selecting a track

- Press the Up button (3) to listen to the next tra