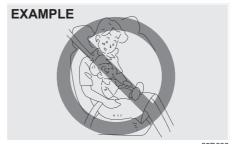

nts and small children. Many different types of child restraint systems are available; make sure that the restraint system you select meets applicable safety standards.

All child restraint systems are designed to be secured on vehicle seats by seat belts (lap belts or the lap portion of lap-shoulder belts).

#### NOTE:

Observe any statutory regulation about child restraints.



61M0241

# **M** WARNING

Do not install a child restraint system on the front passenger's seat since a child restraint system cannot be installed appropriately.

### **WARNING**

If you install a child restraint system in the rear seat, slide the front seat far enough forward so that the child's feet do not touch the front seatback. This will help avoid injury to the child in the event of an accident.



65D608



65D609

# **WARNING**

Children could be endangered in a crash if their child restraint systems are not properly secured in the vehicle. When installing a child restraint system, be sure to follow the instructions below. Be sure to secure the child in the restraint system according to the manufacturer's instructions.

### **A** WARNING

In an accident or sudden stop, the rear seat armrest could fall forward. If there is a child in a rear-facing child restraint in the rear center seating position, the falling armrest could injure the child. Do not install a rearfacing child restraint in the rear center seating position.

### **WARNING**

Do not hold a child on a passenger's lap when the vehicle is in motion. Even if the passenger holds the child tightly, he/she would not be supported enou