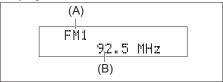

, 1, 2, 3). The range of volume adjustment increases together with the LEVEL number.

- Press the TUNE FOLDER PUSH SOUND knob (2) until the AVC adjustment mode is selected.
- Turn the TUNE FOLDER PUSH SOUND knob (2) to select the desired AVC adjustment level. (Initial setting: LEVEL 2)

# Preset-EQ

Preset-EQ calls up various sound types in accordance with the listening music type.

- 1) Press the TUNE FOLDER PUSH SOUND knob (2) several times until "PRESET-EQ" appears.
- 2) Turn the TUNE FOLDER PUSH SOUND knob (2).
  Each time the knob is turned, preset EQ mode will change as follows:



# Listening to the Radio



76MH0A093

- (1) FM button
- (2) AM button
- (3) Up button
- (4) Down button
- (5) TUNE FOLDER PUSH SOUND knob
- (6) Preset buttons ([1] to [6])
- (7) AS button

# **Display**



- (A) Band
- (B) Frequency

# Selecting the FM band

Press the FM button (1).

Each time the button is pressed, the reception band will change as follows:



# Selecting the AM band

Press the AM button (2).

# Seek tuning

Press the seek Up button (3) or the seek Down button (4).

The unit stops searching for a station at a frequency where a broadcast station is available.

# Manual tuning

Turn the TUNE FOLDER PUSH SOUND knob (5).

The frequency being received is displayed.

#### **Preset memory**

- 1) Select the desired station.
- Hold down a desired button ([1] to [6]) of the Preset buttons (6) to which you want to store the station for 2 seconds or longer.

#### **Auto store**

Hold down the AS button (7) for 2 seconds or longer.

Six stations in good reception will automatically b