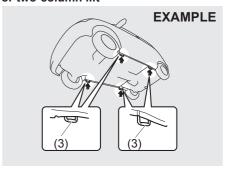

If you cannot unlatch the trunk lid by pushing the unlatch switch (1) due to a discharged battery or malfunction, follow the procedures below to unlatch the trunk lid from inside the vehicle.

# EXAMPLE (4)

- 1) Remove rear side scuff (3).
- Push the tab of cushion clip (4) on both right and left side and lift up the left side of rear seat cushion.

3) Pull the emergency lever (5).

If the trunk lid cannot be unlatched by pushing the unlatch switch (1), have the vehicle inspected by your Maruti Suzuki authorised workshop.