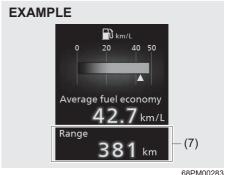

NOTE:

If you add only a small amount of fuel when you select "Reset after refuel", the average fuel consumption value may not be reset.

(5-minute average fuel consumption / Average fuel consumption per one driving)



68PM40201

(6) 5-minute average fuel consumption / Average fuel consumption per one driving

You can check history of the average fuel consumption in the following indications.

- 5-minute average fuel consumption: The value is shown every 5 minutes from start of driving to 15 minutes before now.
- Average fuel consumption per one driving: The past value up to 3 times before can be checked.

To change the indication between two types of the history of the average fuel consumption, refer to "Fuel eco hist setting" of "Setting mode" in this section.

#### **Driving range**



(7) Driving range

If you selected driving range the last time you drove the vehicle, the display indicates "---" for a few seconds and then indicates the current driving range when the ignition switch is in "ON" position or engine switch is pressed to change the ignition mode to "ON"

The driving range shown in the display is an indicative unit of the approximate distance you can drive until the fuel gauge indicates "E", based on current driving conditions and current fuel level in the fuel tank

When the low fuel warning light comes on, the display "---" will appear.

If the low fuel warning light comes on, fill the fuel tank immediately regardless of the value of driving range shown in the display.

When you refuel, the driving range is updated. However, if you only add a small amount