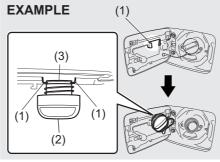

#### Replacement of the battery

If the transmitter becomes unreliable, replace the battery.

To replace the battery of the transmitter:

68LM248

- 1) Remove the screw (1), and open the transmitter cover.
- 2) Remove the transmitter (2).

68I M249

(3) Lithium disc type battery: CR1620 or equivalent

- 3) Put the edge of a flat blade screwdriver in the slot of the transmitter (2) and pry it open.
- 4) Replace the battery (3) so its + terminal faces the "+" mark of the transmitter.
- 5) Close the transmitter and install it into the transmitter holder.
- 6) Close the transmitter cover, install and tighten the screw (1).
- 7) Make sure the door locks can be operated with the transmitter.
- 8) Dispose of the used battery properly according to applicable rules or regulations. Do not dispose of lithium batteries with ordinary household trash.