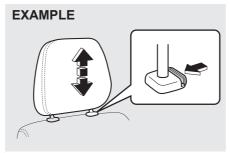

**Seat position adjustment lever (1)**Pull the lever up and slide the seat.

Seatback angle adjustment lever (2)
Pull the lever up and move the seatback.

# Seat height adjustment lever (3) (if equipped)

Pull the lever up to raise the seat. Push the lever down to lower the seat.

After adjustment, try to move the seat and seatback forward and rearward to ensure that it is securely latched.

#### NOTE:

To operate the seat back smoothly, pull the seat back adjustment lever (2) in upward direction. Ensure to move seat back only after lever is moved to fully up position. After adjustment of seat back, release the lever gently. Check that seat back is locked by moving it forward and backward.