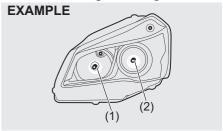

# EXAMPLE (4)

- 1) Remove rear side scuff (3).
- Push the tab of cushion clip (4) on both right and left side and lift up the left side of rear seat cushion.

3) Pull the emergency lever (5).

If the trunk lid cannot be unlatched by pushing the unlatch switch (1), have the vehicle inspected by your Maruti Suzuki authorised workshop.