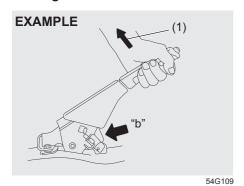

57L21016

To stow the key into the remote controller, push the key in the remote controller until you hear a click.

68LM247

To remove the key from the remote controller, push the button (A) in the direction of the arrow and pull the key out from the remote controller.