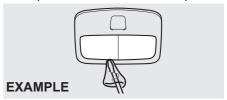

#### **EXAMPLE**

68LMT0205

#### **EXAMPLE**

68LMT0206

- (2) Day driving
- (3) Night driving

You can adjust the inside rearview mirror by hand so as to see the rear of your vehicle in the mirror. To adjust the mirror, set the selector tab (1) to the day position, then move the mirror up, down or sideways by hand to obtain the best view.

When driving at night, you can move the selector tab to the night position to reduce glare from the headlights of vehicles behind you.