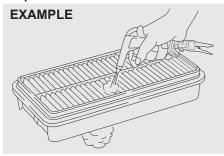

#### Replacement of the battery

If the remote controller becomes unreliable, replace the battery.

To replace the battery of the remote controller:

57L20201

- Pull the key out from the remote controller.
- Insert a flat blade screwdriver covered with a soft cloth in the slot of the remote controller and pry it open.

57L21140

- (1) Lithium disc type battery: CR2032 or equivalent
- 3) Replace the battery (1) so its + terminal faces the bottom of the case as shown in the illustration.
- 4) Close the remote controller firmly.
- 5) Make sure the door locks can be operated with the remote controller.
- Dispose of the used battery properly according to applicable rules or regulations. Do not dispose of lithium batteries with ordinary household trash.