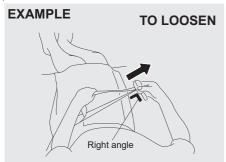

### **WARNING**

(Continued)

- Seat belts should never be worn with the straps twisted and should be adjusted as tightly as is comfortable to provide the protection for which they have been designed.
   A slack belt will provide less protection than one which is snug.
- Make sure that each seat belt buckle is inserted into the proper buckle catch. It is possible to cross the buckles in the rear seat.