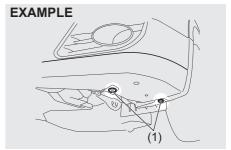

If you cannot unlatch the trunk lid by pushing the unlatch switch (1) due to a discharged battery or malfunction, follow the procedures below to unlatch the trunk lid from inside the vehicle.

# EXAMPLE (4)

- 1) Remove rear side scuff (3).
- Push the tab of cushion clip (4) on both right and left side and lift up the left side of rear seat cushion.

3) Pull the emergency lever (5).

If the trunk lid cannot be unlatched by pushing the unlatch switch (1), have the vehicle inspected by your Maruti Suzuki authorised workshop.