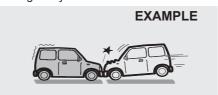

# Vehicle may break-down, meet with an accident or catch fire due to

- 1. Installation of
  - High wattage bulbs
  - Non genuine lamps / horns
  - Modified suspension / wheels
  - Non genuine parts / accessories etc.
- 2. Retrofitment of LPG / CNG fuel systems/kits.
- 3. Usage of domestic LPG.
- 4. Short circuiting due to tampering of wiring harness.