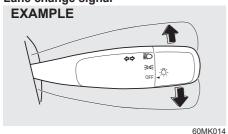

## **BEFORE DRIVING**

| Instrument Cluster (Type A)          | 2-44 |
|--------------------------------------|------|
| Speedometer                          | 2-45 |
| Tachometer                           |      |
| Fuel Gauge                           | 2-45 |
| Temperature Gauge                    |      |
| Brightness Control                   | 2-46 |
| Information Display                  |      |
| Instrument Cluster (Type B)          | 2-55 |
| Speedometer                          | 2-56 |
| Tachometer                           | 2-56 |
| Fuel Gauge                           | 2-56 |
| Temperature Gauge                    | 2-57 |
| Brightness Control                   | 2-57 |
| Economy Illumination Light           | 2-58 |
| Information Display                  |      |
| Warning and Indicator Lights         | 2-81 |
| Lighting Control Lever               | 2-89 |
| Front Fog Light Switch (if equipped) | 2-93 |
| Headlight Leveling Switch            |      |
| Turn Signal Control Lever            |      |
| Hazard Warning Switch                |      |
| Windshield Wiper and Washer Lever    | 2-95 |
| Tilt Steering Lock Lever             | 2-96 |
| Horn                                 |      |
| Heated Rear Window Switch            | 2-97 |

#### Ignition Key Reminder (if equipped)

A buzzer sounds intermittently to remind you to remove the ignition key if it is in the ignition switch when the driver's door is opened.