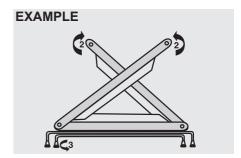

# EXAMPLE (4)

- 1) Remove rear side scuff (3).
- Push the tab of cushion clip (4) on both right and left side and lift up the left side of rear seat cushion.

3) Pull the emergency lever (5).

If the trunk lid cannot be unlatched by pushing the unlatch switch (1), have the vehicle inspected by your Maruti Suzuki authorised workshop.