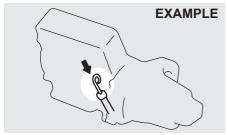

If you cannot unlatch the trunk lid by pushing the unlatch switch (1) due to a discharged battery or malfunction, follow the procedures below to unlatch the trunk lid from inside the vehicle.

# EXAMPLE (4)

- 1) Remove rear side scuff (3).
- Push the tab of cushion clip (4) on both right and left side and lift up the left side of rear seat cushion.

3) Pull the emergency lever (5).

If the trunk lid cannot be unlatched by pushing the unlatch switch (1), have the vehicle inspected by your Maruti Suzuki authorised workshop.