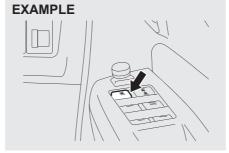

window or there are switches (3), (4), to operate the rear right and left passenger windows, respectively.

#### Passenger's door



79MH0214

The passenger's door has a switch (5) to operate the passenger's window.



81A009

To open a window, push the top part of the switch and to close the window lift up the top part of the switch.

The driver's window has AUTO-DOWN and AUTO-UP features for added conve-

nience (at toll booths or drive-through restaurants, for example). This means the driver can open or close the window without holding the window switch in the DOWN or UP position. Press down or lift up the driver's window switch completely and release it. To stop the window before it reaches the FULL-DOWN or FULL-UP position, pull up or push down the switch briefly.

#### Lock switch



79MH0215

The driver's door also has a lock switch for the passenger's window(s). When you push in the lock switch, the passenger's window(s) cannot be raised or lowered by operating any of the switches (2), (3), (4) or (5). To restore normal operation, release the lock switch by pushing again.

#### **WARNING**

- You should always lock the passenger's window operation when there are children in the vehicle. Children can be seriously injured if they get part of their body caught by the window during operation.
- To avoid injuring an occupant by window entrapment, be sure no part of the occupant's body such as hands or head is in the path of the electric windows when closing them.
- Always remove the ignition key or take the keyless push start system remote controller with you when leavi