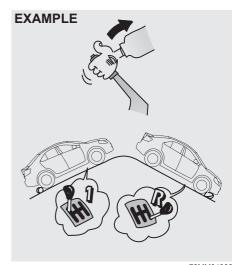

If you cannot unlatch the trunk lid by pushing the unlatch switch (1) due to a discharged battery or malfunction, follow the procedures below to unlatch the trunk lid from inside the vehicle.

# EXAMPLE (4)

- 1) Remove rear side scuff (3).
- Push the tab of cushion clip (4) on both right and left side and lift up the left side of rear seat cushion.

3) Pull the emergency lever (5).

If the trunk lid cannot be unlatched by pushing the unlatch switch (1), have the vehicle inspected by your Maruti Suzuki authorised workshop.