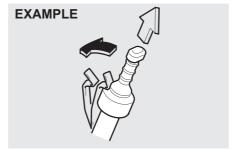

#### Replacement of the battery

If the remote controller becomes unreliable, replace the battery.

To replace the battery of the remote controller:

57L20201

- Pull the key out from the remote controller.
- Insert a flat blade screwdriver covered with a soft cloth in the slot of the remote controller and pry it open.

57L21140

- (1) Lithium disc type battery: CR2032 or equivalent
- 3) Replace the battery (1) so its + terminal faces the bottom of the case as shown in the illustration.
- 4) Close the remote controller firmly.
- 5) Make sure the door locks can be operated with the remote controller.
- Dispose of the used battery properly according to applicable rules or regulations. Do not dispose of lithium batteries with ordinary household trash.