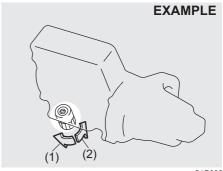

If you cannot unlatch the trunk lid by pushing the unlatch switch (1) due to a discharged battery or malfunction, follow the procedures below to unlatch the trunk lid from inside the vehicle.

# EXAMPLE (4)

- 1) Remove rear side scuff (3).
- Push the tab of cushion clip (4) on both right and left side and lift up the left side of rear seat cushion.

3) Pull the emergency lever (5).

If the trunk lid cannot be unlatched by pushing the unlatch switch (1), have the vehicle inspected by your Maruti Suzuki authorised workshop.