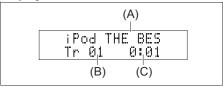

udio Layer III: 16 k/22.05 k/24 kHz MPEG2.5 Audio Layer III: 8 k/11.025 k/12 kHz

# WMA (Ver. 7, Ver. 8, Ver. 9\*)

- Bit rate: CBR 32 k -320 kbps
- Sampling frequency: 32 k/44.1 k/48 kHz
- \* WMA 9 Professional/LossLess/Voice are not supported.

#### AAC\*

- Bit rate: ABR 16 k 320 kbps
- Sampling frequency: 32 k/44.1 k/48 kHz
- \* Apple Lossless is not supported.

#### Maximum number of files/folders

- Maximum number of files: 2500
- Maximum number of files in a folder: 255
- · Maximum depth of tree structure: 8
- Maximum number of folders: 255 (Root folder is included.)

## Listening to an iPod®



- (1) MEDIA button
- (2) TUNE FOLDER PUSH SOUND knob
- (3) Up button
- (4) Down button
- (5) RPT button
- (6) RDM button
- (7) DISP button
- (8) Preset buttons ([1] to [6])

## **Display**



- (A) Track title
- (B) Track number
- (C) Play time

## Selecting an iPod® mode

Press the MEDIA button (1).

Each time the button is pressed, the mode will change as follows:



## Selecting a track

- Press the Up button (3) to listen to the next track.
- Press the Down button (4) twice to listen to the previous track.

When the Down button (4) is pressed once, the track currently being played will start from the beginning again.

## Fast forwarding/Rewinding a track

- Hold down the Up button (3) to fast forward the track.
- Hold down the Down button (4) to fast rewind the track.

## Random playback

Press the RDM button (6).

Each time the button is pressed, the mode will change as follows:

$$\begin{array}{c} \mathsf{OFF} \to \mathsf{SONG} \; \mathsf{RANDOM} \to \mathsf{ALBUM} \; \