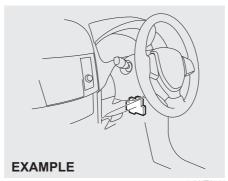

If you cannot unlatch the trunk lid by pushing the unlatch switch (1) due to a discharged battery or malfunction, follow the procedures below to unlatch the trunk lid from inside the vehicle.

# EXAMPLE (4)

- 1) Remove rear side scuff (3).
- Push the tab of cushion clip (4) on both right and left side and lift up the left side of rear seat cushion.

3) Pull the emergency lever (5).

If the trunk lid cannot be unlatched by pushing the unlatch switch (1), have the vehicle inspected by your Maruti Suzuki authorised workshop.