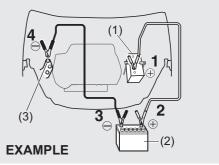

#### Replacement of the battery

If the remote controller becomes unreliable, replace the battery.

To replace the battery of the remote controller:

57L20201

- Pull the key out from the remote controller.
- Insert a flat blade screwdriver covered with a soft cloth in the slot of the remote controller and pry it open.

57L21140

- (1) Lithium disc type battery: CR2032 or equivalent
- 3) Replace the battery (1) so its + terminal faces the bottom of the case as shown in the illustration.
- 4) Close the remote controller firmly.
- 5) Make sure the door locks can be operated with the remote controller.
- Dispose of the used battery properly according to applicable rules or regulations. Do not dispose of lithium batteries with ordinary household trash.