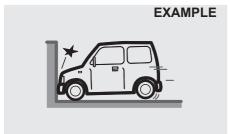

#### **WARNING**

Be careful when judging the size or distance of a vehicle or other object seen in the side convex mirror. Be aware that objects look smaller and appear farther away than when seen in a flat mirror.