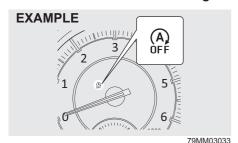

# Auto Dimming Rearview Mirror (if equipped)

79MM02006

You can adjust the auto dimming rearview mirror by hand so you can see to the rear of your vehicle in the mirror. This rearview mirror has a function of automatically reducing glare from the lights of vehicles behind you. The function works when the ignition mode has been changed to "ON" by pressing the engine switch.

- The mirror is always set to the automatic dimming mode when the ignition switch is in the "ON" position or the ignition mode is "ON".
- When the switch (2) is pushed, the green indicator (1) is lit, indicating that the mirror is set to the automatic dimming mode. To cancel the automatic dimming mode, push the switch (2); the indicator (1) then goes out.
- The auto dimming rearview mirror is automatically deactivated while the gearshift lever is in the "R" position.