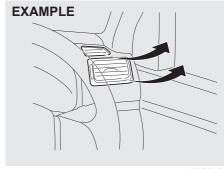

# EXAMPLE (4)

- 1) Remove rear side scuff (3).
- Push the tab of cushion clip (4) on both right and left side and lift up the left side of rear seat cushion.

3) Pull the emergency lever (5).

If the trunk lid cannot be unlatched by pushing the unlatch switch (1), have the vehicle inspected by your Maruti Suzuki authorised workshop.