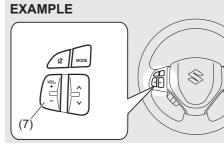

# Keyless Push Start System Remote Controller (Type A)

The remote controller enables the following operations:

- You can lock or unlock the doors by operating the LOCK/UNLOCK buttons on the remote controller. Refer to the explanation in this section.
- You can lock or unlock the doors by pushing the request switch. For details, refer to the explanation in this section.
- You can start the engine without using an ignition key. For details, refer to "Engine Switch" in the "OPERATING YOUR VEHICLE" section.
- You can unlatch and let the trunk lid slightly open by pushing and holding the TRUNK LID UNLOCK button on the remote controller. Refer to the explanation in this section.

79MM02028

- (1) "LOCK" button
- (2) "UNLOCK" button
- (3) "TRUNK LID UNLOCK" button

You can lock or unlock all doors simultaneously by operating the remote controller near the vehicle.

#### Central door locking system

- To lock all doors, push the "LOCK" button (1) once.
- To unlock only the driver's door, push the "UNLOCK" button (2) once.
- To unlock other doors, push the "UNLOCK" button (2) once again.