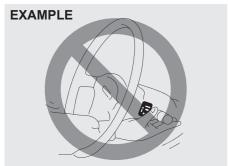

# **WARNING**

Never attempt to adjust the driver's seat or seatback while driving. The seat or seatback could move unexpectedly, causing loss of control. Make sure that the driver's seat and seatback are properly adjusted before you start driving.

# **WARNING**

To avoid excessive seat belt slack, which reduces the effectiveness of the seat belts as a safety device, make sure that the seats are adjusted before the seat belts are fastened.

# **A** WARNING

All seatbacks should always be in an upright position when driving, or seat belt effectiveness may be reduced. Seat belts are designed to offer maximum protection when seatbacks are in the upright position.