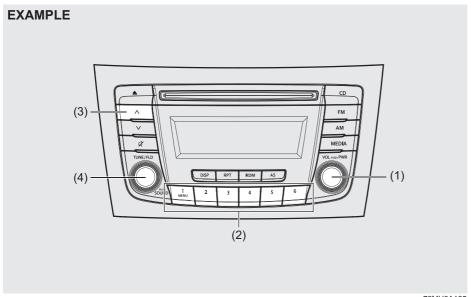

# Keyless Push Start System Remote Controller (Type A)

The remote controller enables the following operations:

- You can lock or unlock the doors by operating the LOCK/UNLOCK buttons on the remote controller. Refer to the explanation in this section.
- You can lock or unlock the doors by pushing the request switch. For details, refer to the explanation in this section.
- You can start the engine without using an ignition key. For details, refer to "Engine Switch" in the "OPERATING YOUR VEHICLE" section.
- You can unlatch and let the trunk lid slightly open by pushing and holding the TRUNK LID UNLOCK button on the remote controller. Refer to the explanation in this section.

79MM02028

- (1) "LOCK" button
- (2) "UNLOCK" button
- (3) "TRUNK LID UNLOCK" button

You can lock or unlock all doors simultaneously by operating the remote controller near the vehicle.

#### Central door locking system

- To lock all doors, push the "LOCK" button (1) once.
- To unlock only the driver's door, push the "UNLOCK" button (2) once.
- To unlock other doors, push the "UNLOCK" button (2) once again.

#### **BEFORE DRIVING**

**TRUNK LID UNLOCK button (3) function**Push and hold the "TRUNK LID UNLOCK"
button pressed for more than 1 second; the
trunk lid will be unlatched and open slightly.

#### Car locator function

This function helps in locating the vehicle. Push both of the "LOCK" button (1) and "UNLOCK" button (2) for more than 3 seconds.

The turn signal lights will blink for about 27.5 seconds. Also, the siren will sound for about 27.5 seconds at the same time.

# Keyless unlocking/locking using the request switches

79MM02005

When the remote controller is within the operating range described in this section, you can lock or unlock the doors by pushing the request switch (1) on the driver's door handle or front passenger's door handle.