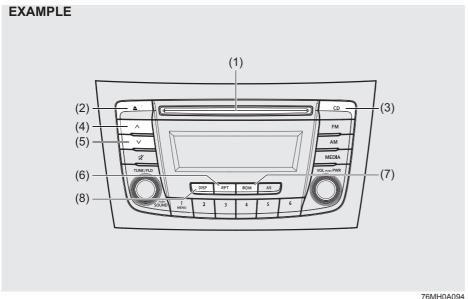

is overwritten.
- When there are fewer than 6 stations that can be stored even if 1 round of auto store operation is performed, no station will be stored at the remaining Preset buttons (6).
- 6 stations can be preset for FM1 and FM2 in common, and 6 stations for AM in auto store mode.

#### Auto store mode on/off

Press the AS button (7).

Each time the button is pressed, the mode is switched as follows:



# **Radio Reception**

Radio reception can be affected by environment, atmospheric conditions, or radio signal's power and distance from the station. Nearby mountains and buildings may interfere or deflect radio reception, causing poor reception. Poor reception or radio static can also be caused by electric current from overhead wires or high voltage power lines.

# Listening to a CD



- (1) Insertion slot
- (2) Eject button
- (3) CD button
- (4) Up button
- (5) Down button
- (6) RPT button
- (7) RDM button
- (8) DISP button

# **Display**



- (A) Track number
- (B) Play time

#### NOTE:

This product does not support 8 cm CD (sometimes called as "mini single CD", "3inch CD", "CD3", etc.).



- 52D274
- · CDs or CD-ROMs carrying no mark (A) cannot be used.
- · Some discs recorded in CD-R/CD-RW format may sometimes be impossible to use.



52D291

- A CD is to be inserted with its label side up.
- When there is a CD already in the unit, it is impossible to insert another CD without ejecting the CD in the unit. Do not use force to insert a CD into the CD insertion slot.

#### **NOTICE**

- Never insert your finger or hand into the CD insertion slot. Never insert foreign