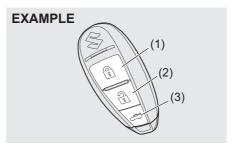

79MM02028

- (1) "LOCK" button
- (2) "UNLOCK" button
- (3) "TRUNK LID UNLOCK" button

You can lock or unlock all doors simultaneously by operating the remote controller near the vehicle.

#### Central door locking system

- To lock all doors, push the "LOCK" button (1) once.
- To unlock only the driver's door, push the "UNLOCK" button (2) once.
- To unlock other doors, push the "UNLOCK" button (2) once again.