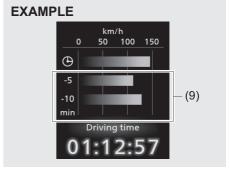

If you selected average speed the last time you drove the vehicle, the display indicates the last value of average speed from previous driving when the ignition switch is in "ON" position or engine switch is pressed to change the ignition mode to "ON". Unless you reset the value of average speed, the display indicates the value of average speed during previous driving.

To reset the value of average speed, push and hold the indicator selector knob (2) for about 2 seconds when the display indicates an average speed. The display

shows "---" and then indicates a new average speed after driving for a short time.

#### NOTE:

When you reconnect the negative (–) terminal to the battery, the value of average speed will be shown after driving for a period of time.

#### (5-minute average speed)



68PM00285

#### (9) 5-minute average speed

You can check transition of 5-minute average speed every 5 minutes from 10 minutes before up to now.

#### **Driving time**



68PM00286

#### (10) Driving time

Driving time from previous reset is shown. To reset the driving time, push and hold the indicator selector knob (2) for about 2 seconds when the display indicates a driving time. The display shows "---" and then indicates a new driving time after driving for a short time.

#### NOTE:

- Disconnection of the battery negative (-) terminal will reset the indication of the driving time.
- The indicated maximum value of driving time is 99:59:59. No more than this value will be indicated on the display until you reset the driving time.

#### Total idling stop time (if equipped)

The display