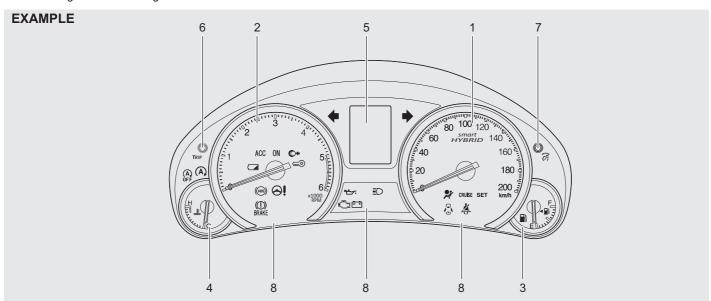

## **BEFORE DRIVING**

| Instrument Cluster (Type A)          | 2-44 |
|--------------------------------------|------|
| Speedometer                          | 2-45 |
| Tachometer                           |      |
| Fuel Gauge                           | 2-45 |
| Temperature Gauge                    |      |
| Brightness Control                   | 2-46 |
| Information Display                  |      |
| Instrument Cluster (Type B)          | 2-55 |
| Speedometer                          | 2-56 |
| Tachometer                           | 2-56 |
| Fuel Gauge                           | 2-56 |
| Temperature Gauge                    | 2-57 |
| Brightness Control                   | 2-57 |
| Economy Illumination Light           | 2-58 |
| Information Display                  |      |
| Warning and Indicator Lights         | 2-81 |
| Lighting Control Lever               | 2-89 |
| Front Fog Light Switch (if equipped) | 2-93 |
| Headlight Leveling Switch            |      |
| Turn Signal Control Lever            |      |
| Hazard Warning Switch                |      |
| Windshield Wiper and Washer Lever    | 2-95 |
| Tilt Steering Lock Lever             | 2-96 |
| Horn                                 |      |
| Heated Rear Window Switch            | 2-97 |