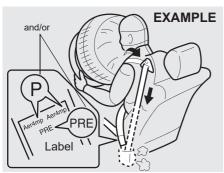

# Seat Belts and Child Restraint Systems

68PM2001

# WARNING

Wear Your Seat Belts at All Times.

# **WARNING**

An air bag supplements, or adds to, the frontal crash protection offered by seat belts. The driver and all passengers must be properly restrained by wearing seat belts at all times even if driving for a very short distance, whether or not an air bag is mounted at their seating position, to minimize the risk of severe injury or death in the event of a crash.