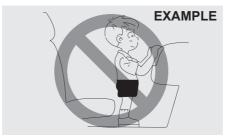

# WARNING

Wear Your Seat Belts at All Times.

# **WARNING**

An air bag supplements, or adds to, the frontal crash protection offered by seat belts. The driver and all passengers must be properly restrained by wearing seat belts at all times even if driving for a very short distance, whether or not an air bag is mounted at their seating position, to minimize the risk of severe injury or death in the event of a crash.