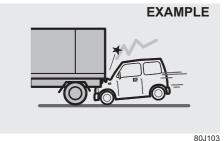

# Vehicle may break-down, meet with an accident or catch fire due to

- 1. Installation of
  - High wattage bulbs
  - Non genuine lamps / horns
  - Modified suspension / wheels
  - Non genuine parts / accessories etc.
- 2. Retrofitment of LPG / CNG fuel systems/kits.
- 3. Usage of domestic LPG.
- 4. Short circuiting due to tampering of wiring harness.