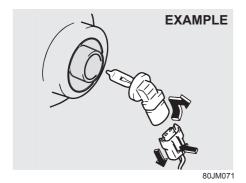

57L21016

To stow the key into the remote controller, push the key in the remote controller until you hear a click.

68LM247

To remove the key from the remote controller, push the button (A) in the direction of the arrow and pull the key out from the remote controller.