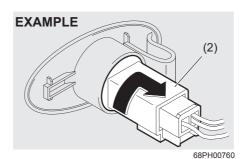

#### Replacement of the battery

If the transmitter becomes unreliable, replace the battery.

To replace the battery of the transmitter:

68LM248

- 1) Remove the screw (1), and open the transmitter cover.
- 2) Remove the transmitter (2).