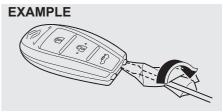

57L21016

To stow the key into the remote controller, push the key in the remote controller until you hear a click.

68LM247

To remove the key from the remote controller, push the button (A) in the direction of the arrow and pull the key out from the remote controller.