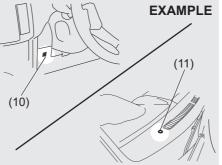

If you cannot unlatch the trunk lid by pushing the unlatch switch (1) due to a discharged battery or malfunction, follow the procedures below to unlatch the trunk lid from inside the vehicle.

# EXAMPLE (4)

- 1) Remove rear side scuff (3).
- Push the tab of cushion clip (4) on both right and left side and lift up the left side of rear seat cushion.

3) Pull the emergency lever (5).

If the trunk lid cannot be unlatched by pushing the unlatch switch (1), have the vehicle inspected by your Maruti Suzuki authorised workshop.