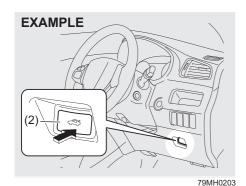

If you cannot unlatch the trunk lid by pushing the unlatch switch (1) due to a discharged battery or malfunction, follow the procedures below to unlatch the trunk lid from inside the vehicle.

# EXAMPLE (4)

- 1) Remove rear side scuff (3).
- Push the tab of cushion clip (4) on both right and left side and lift up the left side of rear seat cushion.

3) Pull the emergency lever (5).

If the trunk lid cannot be unlatched by pushing the unlatch switch (1), have the vehicle inspected by your Maruti Suzuki authorised workshop.