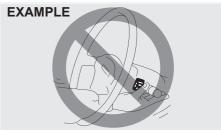

#### NOTICE

Do not fold the electrical foldable outside rearview mirror by hand. It could cause motor failure.

70MH0218

You can fold the mirrors when you park the vehicle in a narrow space. When the ignition switch is in the "ACC" or "ON" position, or the ignition mode is "ACC" or "ON", push the folding switch (1) to fold and unfold the mirrors. Make sure the mirrors are completely unfolded before you start driving.

#### NOTE:

- If you press the folding switch to open the outside rearview mirrors and simultaneously start the engine, then the outside rearview mirrors may get stuck during that moment. In such a situation, to open the outside rearview mirrors completely, again press the folding switch after starting the engine.
- Slight time difference in opening of both outside rearview mirrors is due to angular positioning of the driver seat.