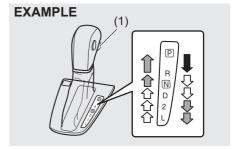

- The mirror is always set to the automatic dimming mode when the ignition switch is in the "ON" position or the ignition mode is "ON".
- When the switch (2) is pushed, the green indicator (1) is lit, indicating that the mirror is set to the automatic dimming mode. To cancel the automatic dimming mode, push the switch (2); the indicator (1) then goes out.
- The auto dimming rearview mirror is automatically deactivated while the gearshift lever is in the "R" position.