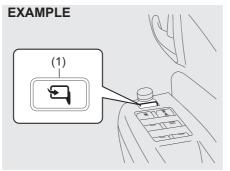

#### (Vehicle with keyless entry system)

To unlock all the doors, push the "UNLOCK" button twice on the keyless entry system tramsmitter. Push the trunk lid unlatch switch (1) and lift the trunk lid to open the trunk lid.

# (Vehicle with keyless push start system)

Push the trunk lid unlatch switch (1) and lift the trunk lid to open the trunk lid.

The trunk lid unlatch switch (1) operates when the keyless push start system remote controller is within the switch's operating range.

The trunk lid unlatch switch (1) operates only to open the trunk lid.

If you close the trunk lid with the keyless push start system remote controller left in the trunk with all the doors locked, the trunk will be automatically unlatched.

#### **BEFORE DRIVING**

You can unlock the lid by pushing the trunk lid unlatch button (2).