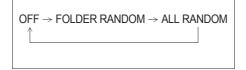

he connector could cause overheating and smoking.

# Selecting a USB device mode

Press the MEDIA button (1).

Each time the button is pressed, the mode will change as follows:



# Selecting a folder

Turn the TUNE FOLDER PUSH SOUND knob (2) to select the desired folder.

# Selecting a track

- Press the Up button (3) to listen to the next track.
- Press the Down button (4) twice to listen to the previous track.

When the Down button (4) is pressed once, the track currently being played will start from the beginning again.

# Fast forwarding/Rewinding a track

- Hold down the Up button (3) to fast forward the track.
- Hold down the Down button (4) to fast rewind the track.

#### Random playback

Press the RDM button (6).

Each time the button is pressed, the mode will change as follows:



# FOLDER RANDOM

The random indicator "F. RDM" will light. The tracks in the currently selected folder will be played in random order.

ALL RANDOM

The random indicator "RDM" will light. The tracks in the connected USB device will be played in random order.

# Repeat playback

Press the RPT button (5).

Each time the button is pressed, the mode will change as follows:



FILE REPEAT

The repeat indicator "RPT" will light. The track currently being played will be played repeatedly.

FOLDER REPEAT
 The repeat indicator "F. RPT" will light.

All the tracks in the folder currently selected will be played repeatedly.

#### Display change

Press the DISP button (7).

Each time the button is pressed, display will change as follows:



#### NOTE:

- "NO TITLE" will be displayed when there is no