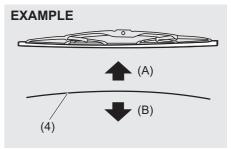

If you cannot unlatch the trunk lid by pushing the unlatch switch (1) due to a discharged battery or malfunction, follow the procedures below to unlatch the trunk lid from inside the vehicle.

# EXAMPLE (4)

- 1) Remove rear side scuff (3).
- Push the tab of cushion clip (4) on both right and left side and lift up the left side of rear seat cushion.

3) Pull the emergency lever (5).

If the trunk lid cannot be unlatched by pushing the unlatch switch (1), have the vehicle inspected by your Maruti Suzuki authorised workshop.