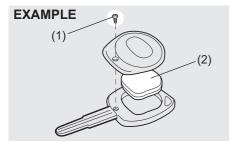

Some additional precautions you should take and information you should be aware of are:

- Make sure the key is stowed in the remote controller. If the remote controller becomes unreliable, you will not be able to lock or unlock the doors.
- Be sure that the driver always carries the remote controller.
- If you lose one of the remote controllers, ask your Maruti Suzuki authorised workshop as soon as possible for a replacement. Be sure to have your dealer program the new remote controller code in your vehicle's memory so that the old code is erased.
- You can use up to four remote controllers and the keys for your vehicle. Ask your Maruti Suzuki authorised workshop for details.
- The battery life of the remote controller is about two years, but it can vary depending on usage conditions.

57L21016

To stow the key into the remote controller, push the key in the remote controller until you hear a click.

68LM247

To remove the key from the remote controller, push the button (A) in the direction of the arrow and pull the key out from the remote controller.