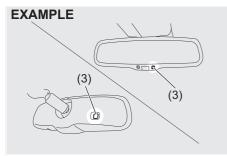

#### **Outside Rearview Mirrors**

Adjust the outside rearview mirrors so you can just see the side of your vehicle in the mirrors.

79MM02009

The switch to control the electric mirrors is located on the driver's door panel. You can adjust the mirrors when the ignition switch is in the "ACC" or "ON" position, or the ignition mode is "ACC" or "ON". To adjust the mirrors:

- Move the selector switch to the left or right to select the mirror you wish to adjust.
- Press the outer part of the switch that corresponds to the direction in which you wish to move the mirror.
- Return the selector switch to the center position to help prevent unintended adjustment.