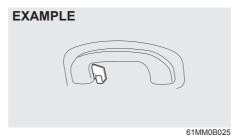

If you cannot unlatch the trunk lid by pushing the unlatch switch (1) due to a discharged battery or malfunction, follow the procedures below to unlatch the trunk lid from inside the vehicle.

# EXAMPLE (4)

- 1) Remove rear side scuff (3).
- Push the tab of cushion clip (4) on both right and left side and lift up the left side of rear seat cushion.

3) Pull the emergency lever (5).

If the trunk lid cannot be unlatched by pushing the unlatch switch (1), have the vehicle inspected by your Maruti Suzuki authorised workshop.