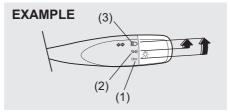

# Keyless Push Start System Remote Controller (Type A)

The remote controller enables the following operations:

- You can lock or unlock the doors by operating the LOCK/UNLOCK buttons on the remote controller. Refer to the explanation in this section.
- You can lock or unlock the doors by pushing the request switch. For details, refer to the explanation in this section.
- You can start the engine without using an ignition key. For details, refer to "Engine Switch" in the "OPERATING YOUR VEHICLE" section.
- You can unlatch and let the trunk lid slightly open by pushing and holding the TRUNK LID UNLOCK button on the remote controller. Refer to the explanation in this section.

79MM02028

- (1) "LOCK" button
- (2) "UNLOCK" button
- (3) "TRUNK LID UNLOCK" button

You can lock or unlock all doors simultaneously by operating the remote controller near the vehicle.

#### Central door locking system

- To lock all doors, push the "LOCK" button (1) once.
- To unlock only the driver's door, push the "UNLOCK" button (2) once.
- To unlock other doors, push the "UNLOCK" button (2) once again.