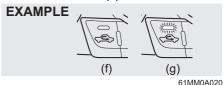

If you cannot unlatch the trunk lid by pushing the unlatch switch (1) due to a discharged battery or malfunction, follow the procedures below to unlatch the trunk lid from inside the vehicle.

# EXAMPLE (4)

- 1) Remove rear side scuff (3).
- Push the tab of cushion clip (4) on both right and left side and lift up the left side of rear seat cushion.

3) Pull the emergency lever (5).

If the trunk lid cannot be unlatched by pushing the unlatch switch (1), have the vehicle inspected by your Maruti Suzuki authorised workshop.