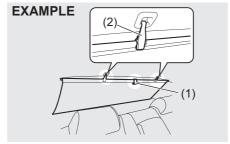

If you cannot unlatch the trunk lid by pushing the unlatch switch (1) due to a discharged battery or malfunction, follow the procedures below to unlatch the trunk lid from inside the vehicle.

# EXAMPLE (4)

- 1) Remove rear side scuff (3).
- Push the tab of cushion clip (4) on both right and left side and lift up the left side of rear seat cushion.

3) Pull the emergency lever (5).

If the trunk lid cannot be unlatched by pushing the unlatch switch (1), have the vehicle inspected by your Maruti Suzuki authorised workshop.