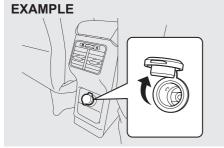

#### Front

61MM0A032

To raise the front head restraint, pull upward on the restraint until it clicks. To lower the restraint, push down on the restraint while holding in the lock lever. If a head restraint must be removed (for cleaning, replacement, etc.), push in the lock lever and pull the head restraint all the way out.