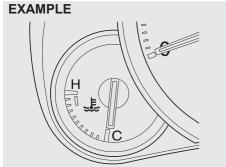

#### **EXAMPLE**

68LMT0206

- (2) Day driving
- (3) Night driving

You can adjust the inside rearview mirror by hand so as to see the rear of your vehicle in the mirror. To adjust the mirror, set the selector tab (1) to the day position, then move the mirror up, down or sideways by hand to obtain the best view.

When driving at night, you can move the selector tab to the night position to reduce glare from the headlights of vehicles behind you.