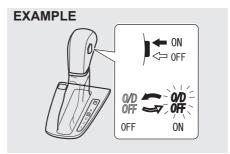

# Auto Dimming Rearview Mirror (if equipped)

79MM02006

You can adjust the auto dimming rearview mirror by hand so you can see to the rear of your vehicle in the mirror. This rearview mirror has a function of automatically reducing glare from the lights of vehicles behind you. The function works when the ignition mode has been changed to "ON" by pressing the engine switch.

- The mirror is always set to the automatic dimming mode when the ignition switch is in the "ON" position or the ignition mode is "ON".
- When the switch (2) is pushed, the green indicator (1) is lit, indicating that the mirror is set to the automatic dimming mode. To cancel the automatic dimming mode, push the switch (2); the indicator (1) then goes out.
- The auto dimming rearview mirror is automatically deactivated while the gearshift lever is in the "R" position.