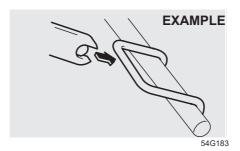

57L21016

To stow the key into the remote controller, push the key in the remote controller until you hear a click.

68LM247

To remove the key from the remote controller, push the button (A) in the direction of the arrow and pull the key out from the remote controller.