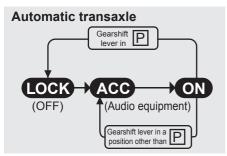

79MM02009

The switch to control the electric mirrors is located on the driver's door panel. You can adjust the mirrors when the ignition switch is in the "ACC" or "ON" position, or the ignition mode is "ACC" or "ON". To adjust the mirrors:

#### NOTICE

Do not fold the electrical foldable outside rearview mirror by hand. It could cause motor failure.

70MH0218

You can fold the mirrors when you park the vehicle in a narrow space. When the ignition switch is in the "ACC" or "ON" position, or the ignition mode is "ACC" or "ON", push the folding switch (1) to fold and unfold the mirrors. Make sure the mirrors are completely unfolded before you start driving.