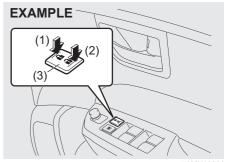

To unlock the driver's door only, insert the key in that door lock and turn the top of the key toward the front of the vehicle once.

79MH10206

(1) LOCK (2) UNLOCK You can also lock or unlock all doors by depressing the front or rear of the switch (3) respectively.

#### NOTE:

- You can also lock or unlock all doors by operating the transmitter or remote controller. Refer to "Keyless Push Start System Remote Controller/Keyless Entry System Transmitter" in this section.
- If your vehicle is equipped with the keyless push start system, you can also lock or unlock all doors by pushing the request switch. Refer to "Keyless Push Start System Remote Controller/Keyless Entry System Transmitter" in this section.