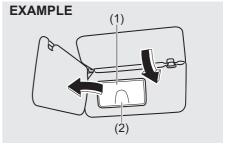

#### **EXAMPLE**

68LMT0205

#### **EXAMPLE**

68LMT0206

- (2) Day driving
- (3) Night driving

You can adjust the inside rearview mirror by hand so as to see the rear of your vehicle in the mirror. To adjust the mirror, set the selector tab (1) to the day position, then move the mirror up, down or sideways by hand to obtain the best view.

When driving at night, you can move the selector tab to the night position to reduce glare from the headlights of vehicles behind you.