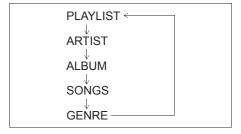

p>®</sup> will be played in random order.

## Repeat playback

Press the RPT button (5). Each time the button is pressed, the mode will change as follows:



SONG REPEAT
 The repeat indicator "RPT" will light.
 The track currently being played will be played repeatedly.

### Display change

Press the DISP button (7). Each time the button is pressed, display will change as follows:



#### NOTE:

If text data contains more than 16 characters, the ">" mark will appear at the right end. Holding down the DISP button (7) for 1 second or longer can display the next page.

## **Playing Mode selection**

- 1) Press the button numbered [1] of the Preset buttons (8) for 1 second or longer.
- 2) Turn the TUNE FOLDER PUSH SOUND knob (2). Each time the knob is turned, the mode will change as follows:



 Press the TUNE FOLDER PUSH SOUND knob (2) to select the desired mode.

#### NOTE:

 When the button numbered [1] of the Preset buttons (8) is pressed, the previous mode will be displayed.

## Notes on iPod® Supported iPod®

- iPod<sup>®</sup> touch (5th generation)
- iPod<sup>®</sup> touch (4th generation)
- iPod<sup>®</sup> touch (3rd generation)
- iPod<sup>®</sup> touch (2nd generation)
- iPod® touch (1st generation)
- iPod<sup>®</sup> classic
- iPod® nano (7th generation)
- iPod<sup>®</sup> nano (6th generation)
   iPod<sup>®</sup> nano (5th generation)
- iPod® nano (4th generation)
- iPod<sup>®</sup> nano (3rd generation)
- iPod<sup>®</sup> nano (2nd generation)
- iPod<sup>®</sup> nano (1st generation)
- iPod® (5th generation)
- iPhone® 6
- iPhone® 6 Plus
- iPhone<sup>®</sup> 5S
- i