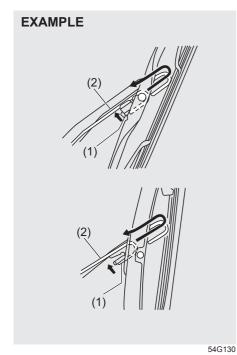

If you cannot unlatch the trunk lid by pushing the unlatch switch (1) due to a discharged battery or malfunction, follow the procedures below to unlatch the trunk lid from inside the vehicle.

# EXAMPLE (4)

- 1) Remove rear side scuff (3).
- Push the tab of cushion clip (4) on both right and left side and lift up the left side of rear seat cushion.

3) Pull the emergency lever (5).

If the trunk lid cannot be unlatched by pushing the unlatch switch (1), have the vehicle inspected by your Maruti Suzuki authorised workshop.