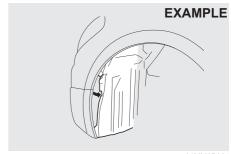

#### **Trunk Lid**

79MM02004

#### (Vehicle with keyless entry system)

To unlock all the doors, push the "UNLOCK" button twice on the keyless entry system tramsmitter. Push the trunk lid unlatch switch (1) and lift the trunk lid to open the trunk lid.

# (Vehicle with keyless push start system)

Push the trunk lid unlatch switch (1) and lift the trunk lid to open the trunk lid.

The trunk lid unlatch switch (1) operates when the keyless push start system remote controller is within the switch's operating range.