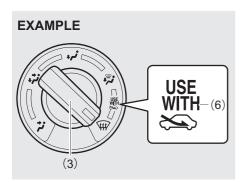

#### Side Door Lock

79MH0201

- (1) LOCK
- (2) UNLOCK (3) Front
- (4) Rear

To lock a driver's door from outside the vehicle:

- Insert the key and turn the top of the key toward the front of the vehicle, or
- Turn the lock knob forward, then pull and hold the door handle as you close the door.

To unlock a driver's door from outside the vehicle, insert the key and turn the top of the key toward the rear of the vehicle.