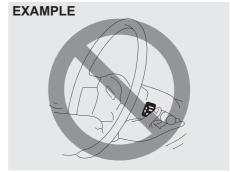

# **WARNING**

Never attempt to adjust the driver's seat or seatback while driving. The seat or seatback could move unexpectedly, causing loss of control. Make sure that the driver's seat and seatback are properly adjusted before you start driving.