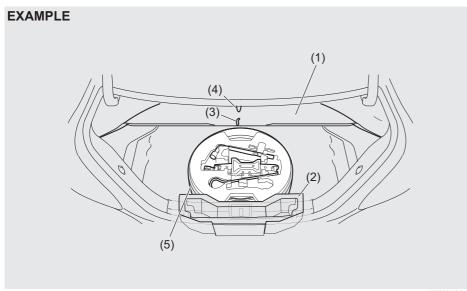

If you cannot unlatch the trunk lid by pushing the unlatch switch (1) due to a discharged battery or malfunction, follow the procedures below to unlatch the trunk lid from inside the vehicle.

# EXAMPLE (4)

- 1) Remove rear side scuff (3).
- Push the tab of cushion clip (4) on both right and left side and lift up the left side of rear seat cushion.

3) Pull the emergency lever (5).

If the trunk lid cannot be unlatched by pushing the unlatch switch (1), have the vehicle inspected by your Maruti Suzuki authorised workshop.