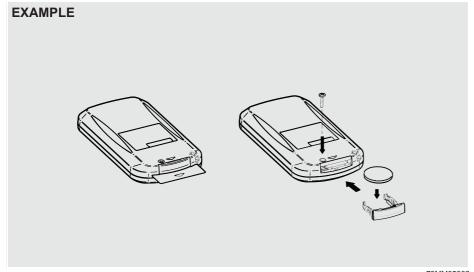

#### Replacement of the battery

If the remote controller becomes unreliable, replace the battery.

To replace the battery of the remote controller:

57L20201

- Pull the key out from the remote controller.
- Insert a flat blade screwdriver covered with a soft cloth in the slot of the remote controller and pry it open.

57L21140

- (1) Lithium disc type battery: CR2032 or equivalent
- 3) Replace the battery (1) so its + terminal faces the bottom of the case as shown in the illustration.
- 4) Close the remote controller firmly.
- 5) Make sure the door locks can be operated with the remote controller.
- Dispose of the used battery properly according to applicable rules or regulations. Do not dispose of lithium batteries with ordinary household trash.