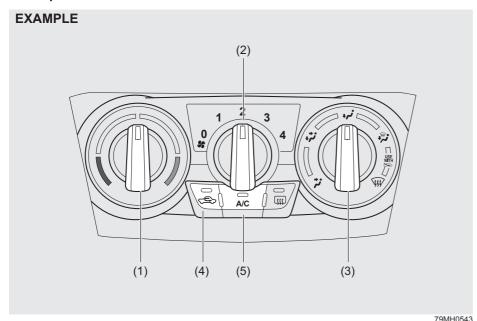

# EXAMPLE (4)

- 1) Remove rear side scuff (3).
- Push the tab of cushion clip (4) on both right and left side and lift up the left side of rear seat cushion.

3) Pull the emergency lever (5).

If the trunk lid cannot be unlatched by pushing the unlatch switch (1), have the vehicle inspected by your Maruti Suzuki authorised workshop.