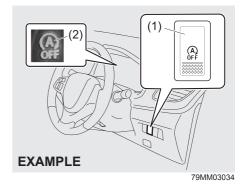

# Auto Dimming Rearview Mirror (if equipped)

79MM02006

You can adjust the auto dimming rearview mirror by hand so you can see to the rear of your vehicle in the mirror. This rearview mirror has a function of automatically reducing glare from the lights of vehicles behind you. The function works when the ignition mode has been changed to "ON" by pressing the engine switch.

- The mirror is always set to the automatic dimming mode when the ignition switch is in the "ON" position or the ignition mode is "ON".
- When the switch (2) is pushed, the green indicator (1) is lit, indicating that the mirror is set to the automatic dimming mode. To cancel the automatic dimming mode, push the switch (2); the indicator (1) then goes out.
- The auto dimming rearview mirror is automatically deactivated while the gearshift lever is in the "R" position.