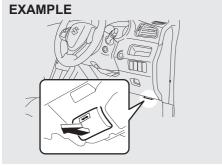

If you cannot unlatch the trunk lid by pushing the unlatch switch (1) due to a discharged battery or malfunction, follow the procedures below to unlatch the trunk lid from inside the vehicle.

# EXAMPLE (4)

- 1) Remove rear side scuff (3).
- Push the tab of cushion clip (4) on both right and left side and lift up the left side of rear seat cushion.

3) Pull the emergency lever (5).

If the trunk lid cannot be unlatched by pushing the unlatch switch (1), have the vehicle inspected by your Maruti Suzuki authorised workshop.