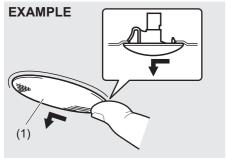

57L21016

To stow the key into the remote controller, push the key in the remote controller until you hear a click.

68LM247

To remove the key from the remote controller, push the button (A) in the direction of the arrow and pull the key out from the remote controller.