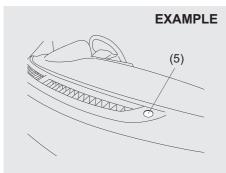

If you cannot unlatch the trunk lid by pushing the unlatch switch (1) due to a discharged battery or malfunction, follow the procedures below to unlatch the trunk lid from inside the vehicle.

# EXAMPLE (4)

- 1) Remove rear side scuff (3).
- Push the tab of cushion clip (4) on both right and left side and lift up the left side of rear seat cushion.

3) Pull the emergency lever (5).

If the trunk lid cannot be unlatched by pushing the unlatch switch (1), have the vehicle inspected by your Maruti Suzuki authorised workshop.