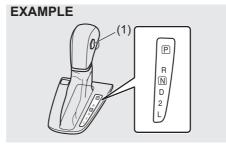

- The mirror is always set to the automatic dimming mode when the ignition switch is in the "ON" position or the ignition mode is "ON".
- When the switch (2) is pushed, the green indicator (1) is lit, indicating that the mirror is set to the automatic dimming mode. To cancel the automatic dimming mode, push the switch (2); the indicator (1) then goes out.
- The auto dimming rearview mirror is automatically deactivated while the gearshift lever is in the "R" position.