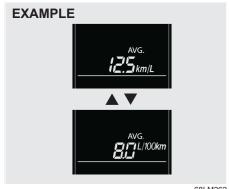

is turned to the "ON" position or the engine switch is pressed to change the ignition mode to "ON". Unless you reset the value of average fuel consumption, the display indicates the value of average fuel consumption which includes average fuel consumption during previous driving.

To reset the average fuel consumption to zero, push and hold the indicator selector knob (3) for a while when the display shows the average fuel consumption.

# NOTE:

When you reset the indication or reconnect the negative (–) terminal to the battery, the value of average fuel consumption will be shown after driving for a while.

# (For "L/100km" or "km/L" setting)

To change the unit of average fuel consumption, while pushing and holding the trip meter selector knob (2), turn the indicator selector knob (3).



68LM262

#### NOTE:

- When you change the units that average fuel consumption is displayed in, the instantaneous fuel consumption units will be changed automatically.
- When you reconnect the negative (-) terminal to the battery, the unit of the average fuel consumption will be reinitialized. Change the unit again to your preference.

### **Driving range**

If you selected driving range the last time you drove the vehicle, the display indicates "---" for a few seconds and then indicates the current driving range when the ignition switch is turned to the "ON" position or the engine switch is pressed to change the ignition mode to "ON".

The driving range shown in the display is an indicative unit of the approximate distance you can drive until the fuel gauge indicates "E", based on curre