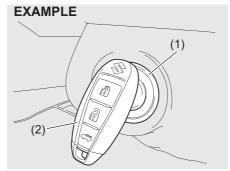

Some additional precautions you should take and information you should be aware of are:

- Make sure the key is stowed in the remote controller. If the remote controller becomes unreliable, you will not be able to lock or unlock the doors.
- Be sure that the driver always carries the remote controller.
- If you lose one of the remote controllers, ask your Maruti Suzuki authorised workshop as soon as possible for a replacement. Be sure to have your dealer program the new remote controller code in your vehicle's memory so that the old code is erased.
- You can use up to four remote controllers and the keys for your vehicle. Ask your Maruti Suzuki authorised workshop for details.
- The battery life of the remote controller is about two years, but it can vary depending on usage conditions.

57L21016

To stow the key into the remote controller, push the key in the remote controller until you hear a click.

68LM247

To remove the key from the remote controller, push the button (A) in the direction of the arrow and pull the key out from the remote controller.