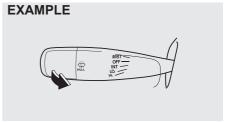

#### **EXAMPLE**

68LMT0206

- (2) Day driving
- (3) Night driving

You can adjust the inside rearview mirror by hand so as to see the rear of your vehicle in the mirror. To adjust the mirror, set the selector tab (1) to the day position, then move the mirror up, down or sideways by hand to obtain the best view.

When driving at night, you can move the selector tab to the night position to reduce glare from the headlights of vehicles behind you.