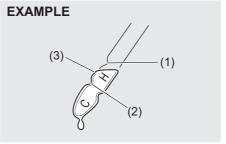

#### **EXAMPLE**

68LMT0206

- (2) Day driving
- (3) Night driving

You can adjust the inside rearview mirror by hand so as to see the rear of your vehicle in the mirror. To adjust the mirror, set the selector tab (1) to the day position, then move the mirror up, down or sideways by hand to obtain the best view.

When driving at night, you can move the selector tab to the night position to reduce glare from the headlights of vehicles behind you.