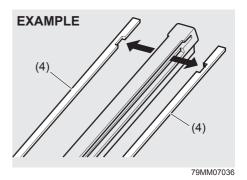

If you cannot unlatch the trunk lid by pushing the unlatch switch (1) due to a discharged battery or malfunction, follow the procedures below to unlatch the trunk lid from inside the vehicle.

# EXAMPLE (4)

- 1) Remove rear side scuff (3).
- Push the tab of cushion clip (4) on both right and left side and lift up the left side of rear seat cushion.

3) Pull the emergency lever (5).

If the trunk lid cannot be unlatched by pushing the unlatch switch (1), have the vehicle inspected by your Maruti Suzuki authorised workshop.