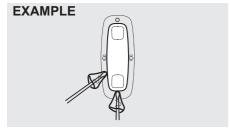

#### Replacement of the battery

If the remote controller becomes unreliable, replace the battery.

To replace the battery of the remote controller:

57L20201

- Pull the key out from the remote controller.
- Insert a flat blade screwdriver covered with a soft cloth in the slot of the remote controller and pry it open.

57L21140

- (1) Lithium disc type battery: CR2032 or equivalent
- 3) Replace the battery (1) so its + terminal faces the bottom of the case as shown in the illustration.
- 4) Close the remote controller firmly.
- 5) Make sure the door locks can be operated with the remote controller.
- Dispose of the used battery properly according to applicable rules or regulations. Do not dispose of lithium batteries with ordinary household trash.