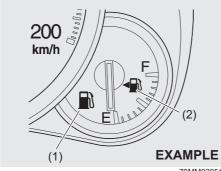

80Kmph, primary level warning with two beeps will sound every minute. When the vehicle speed exceeds about 120 Km/h, secondary level warning with continuous beeps will sound. If the vehicle speed is slowed down to about 118 km/h. primary warning will resume. If the vehicle is slowed down to about 78 Km/h, speed alert warning will stop. This buzzer does not indicate any malfunction in vehicle.

# **Tachometer**

The tachometer indicates engine speed in revolutions per minute.

#### **NOTICE**

Never drive the vehicle with the engine revving in the red zone or severe engine damage can result. Keep the engine speed below the red

zone even when downshifting to a lower gear position.

Refer to "Downshifting maximum allowable speeds" in the "OPERAT-ING YOUR VEHICLE" section.

# **Fuel Gauge**



79MM02051

When the ignition switch is in the "ON" position or the ignition mode is "ON", this gauge gives an approximate indication of the amount of fuel in the fuel tank "F" stands for full and "E" stands for empty.

If the indicator gets off the graduation of "E" (near "E"), refill the tank as soon as possible.

### **NOTICE**

To minimize the possibility of damage to catalytic converter or other components of the vehicle, avoid driving the vehicle near empty fuel tank level.

#### NOTE:

The indicator moves a little depending on road conditions (for example, slope or curve) and driving conditions because of fuel moving in the tank.

If the low fuel warning light (1) comes on, fill the fuel tank immediately.

Refer to "Low Fuel Warning Light" in "Warning and Indicator Lights" in this