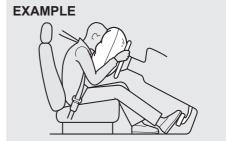

# **WARNING**

An air bag supplements, or adds to, the frontal crash protection offered by seat belts. The driver and all passengers must be properly restrained by wearing seat belts at all times even if driving for a very short distance, whether or not an air bag is mounted at their seating position, to minimize the risk of severe injury or death in the event of a crash.