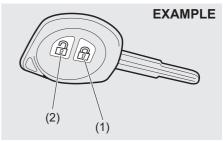

#### **Keys**

54G489

Your vehicle comes with a pair of keys. The key(s) may or may not be equipped with a transmitter depending on model variant. Keep the spare key in a safe place. One key can open all of the locks on the vehicle.

The key identification number is stamped on a metal tag provided with the keys or on the keys. Keep the tag (if equipped) in a safe place. If you lose your keys, you will need this number to have new keys made. Write the number below for your future reference.