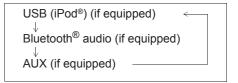

/48 kHz
- \* WMA 9 Professional/LossLess/Voice are not supported.

#### AAC\*

- Bit rate: ABR 16 k 320 kbps
- Sampling frequency: 32 k/44.1 k/48 kHz
- \* Apple Lossless is not supported.

#### Maximum number of files/folders

- Maximum number of files: 2500
- Maximum number of files in a folder: 255
- · Maximum depth of tree structure: 8
- Maximum number of folders: 255 (Root folder is included.)

## Listening to an iPod®



- (1) MEDIA button
- (2) TUNE FOLDER PUSH SOUND knob
- (3) Up button
- (4) Down button
- (5) RPT button
- (6) RDM button
- (7) DISP button
- (8) Preset buttons ([1] to [6])

## **Display**



- (A) Track title
- (B) Track number
- (C) Play time

## Selecting an iPod® mode

Press the MEDIA button (1).

Each time the button is pressed, the mode will change as follows:



## Selecting a track

- Press the Up button (3) to listen to the next track.
- Press the Down button (4) twice to listen to the previous track.

When the Down button (4) is pressed once, the track currently being played will start from the beginning again.

## Fast forwarding/Rewinding a track

- Hold down the Up button (3) to fast forward the track.
- Hold down the Down button (4) to fast rewind the track.

## Random playback

Press the RDM button (6).

Each time the button is pressed, the mode will change as follows:

$$\begin{array}{c} \mathsf{OFF} \to \mathsf{SONG} \; \mathsf{RANDOM} \to \mathsf{ALBUM} \; \mathsf{RANDOM} \\ \\ & \\ & \\ \end{array}$$

- SONG RANDOM
   The random indicator "RDM" will light.
   The tracks in the iPod<sup>®</sup> will be played in random order.
- ALBUM