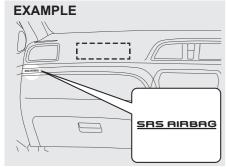

| Keys 2-1                                     |    |
|----------------------------------------------|----|
| Door Locks 2-2                               | 2  |
| Keyless Push Start System Remote Controller/ |    |
| Keyless Entry System Transmitter2-5          | ;  |
| Security System 2-1                          | 3  |
| Windows 2-1                                  | 5  |
| Mirrors 2-1                                  | 8  |
| Front Seats 2-2                              | 21 |
| Rear Seats2-2                                | 23 |
| Seat Belts and Child Restraint Systems 2-2   | 23 |
| Supplemental Restraint System (air bags)2-3  | 8  |