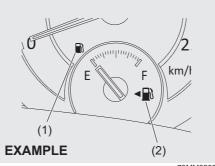

xceeds about 80Kmph, primary level warning with two beeps will sound every minute. When the vehicle speed exceeds about 120 Km/h, secondary level warning with continuous beeps will sound. If the vehicle speed is slowed down to about 118 km/h, primary warning will resume. If the vehicle is slowed down to about 78 Km/h, speed alert warning will stop. This buzzer does not indicate any malfunction in vehicle.

# **Tachometer**

The tachometer indicates engine speed in revolutions per minute.

# **NOTICE**

Never drive the vehicle with the engine revving in the red zone or severe engine damage can result. Keep the engine speed below the red zone even when downshifting to a lower gear position.

Refer to "Downshifting maximum allowable speeds" in "OPERATING YOUR VEHICLE" section.

# Fuel gauge



79MM02022

When the ignition switch is in the "ON" position or ignition mode is "ON", this gauge gives an approximate indication of the amount of fuel in the fuel tank. "F" stands for full and "E" stands for empty.

If the indicator approaches a low level (near "E") on fuel gauge, refill the tank as soon as possible.

# **NOTICE**

To minimize the possibility of damage to catalytic converter or other components of the vehicle, avoid driving the vehicle near empty fuel tank level.

#### NOTE:

The indicator moves a little depending on road conditions (for example, slope or curve) and driving conditions because of fuel moving in the tank.

If the low fuel warning light (1) comes on, fill the fuel tank immediately.

Refer to "Low fuel warning light" in "Warning and indicator lights" in this