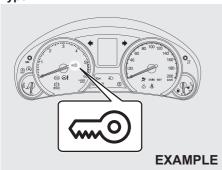

80JM122

If the immobilizer/keyless push start system warning light blinks when the ignition switch is in the "ON" position or the ignition mode is "ON", the engine will not start.

# For vehicles without keyless push start system

If this light blinks, turn the ignition switch to the "LOCK" position, then turn it back to the "ON" position.

If the light still blinks after the ignition switch is turned back to the "ON" position, there may be something wrong with your key or with the immobilizer system. Ask your Maruti Suzuki authorised workshop to have the system inspected.

## For vehicles with keyless push start system

If this light blinks, change the ignition mode to "LOCK" (OFF), then change back to "ON". Also refer to "If the master warning indicator light blinks and the engine cannot be started" in "Starting the Engine (Vehicle with Keyless Push Start System)" in the "OPERATING YOUR VEHICLE" section. If the light still blinks after the ignition mode is changed back to "ON", there may be something wrong with your key or with the

immobilizer system. Ask your Maruti

Suzuki authorised workshop to have the system inspected.

The immobilizer/keyless push start system warning light may also blink if the remote controller is not in the vehicle when you close the door or attempt to start the engine.