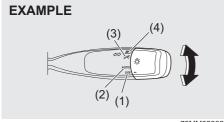

#### **EXAMPLE**

68LMT0206

- (2) Day driving
- (3) Night driving

You can adjust the inside rearview mirror by hand so as to see the rear of your vehicle in the mirror. To adjust the mirror, set the selector tab (1) to the day position, then move the mirror up, down or sideways by hand to obtain the best view.

When driving at night, you can move the selector tab to the night position to reduce glare from the headlights of vehicles behind you.