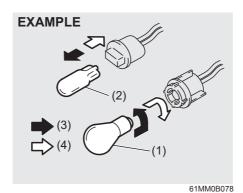

# EXAMPLE (4)

- 1) Remove rear side scuff (3).
- Push the tab of cushion clip (4) on both right and left side and lift up the left side of rear seat cushion.

3) Pull the emergency lever (5).

If the trunk lid cannot be unlatched by pushing the unlatch switch (1), have the vehicle inspected by your Maruti Suzuki authorised workshop.