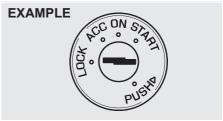

#### Immobilizer System

This system is designed to help prevent vehicle theft by electronically disabling the engine starting system.

The engine can be started only with your vehicle's original immobilizer ignition key or keyless push start system remote controller which has an electronic identification code programmed into it. The key or remote controller communicates the identification code to the vehicle when the ignition switch is turned to the "ON" position or the engine switch is pressed to change the ignition mode to "ON". If you need to make spare keys or remote controllers, see your Maruti Suzuki authorised workshop. The vehicle must be programmed with the correct identification code for the spare. A key made by an ordinary locksmith will not work.

80JM122

If the immobilizer/keyless push start system warning light blinks when the ignition switch is in the "ON" position or the ignition mode is "ON", the engine will not start.

# For vehicles without keyless push start system

If this light blinks, turn the ignition switch to the "LOCK" position, then turn it back to the "ON" position.

If the light still blinks after the ignition switch is turned back to the "ON" position, there may be something wrong with your key or with the immobilizer system. Ask your Maruti Suzuki authorised workshop to have the system inspected.

## For vehicles with keyless push start system

If this light blinks, change the ignition mode to "LOCK" (OFF), then change back to "ON". Also refer to "If the master warning indicator light blinks and the engine cannot be started" in "Starting the Engine (Vehicle with Keyless Push Start System)" in the "OPERATING YOUR VEHICLE" section. If the light still blinks after the ignition mode is changed back to "ON", there may be something wrong with your key or with the

immobilizer system. Ask your Maruti

Suzuki authorised workshop to have the system inspected.

The immobilizer/keyless push start system warning light may also blink if the remote controller is not in the vehicle when you close the door or attempt to start the engine.