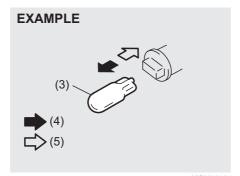

68I M249

(3) Lithium disc type battery: CR1620 or equivalent

- 3) Put the edge of a flat blade screwdriver in the slot of the transmitter (2) and pry it open.
- 4) Replace the battery (3) so its + terminal faces the "+" mark of the transmitter.
- 5) Close the transmitter and install it into the transmitter holder.
- 6) Close the transmitter cover, install and tighten the screw (1).
- 7) Make sure the door locks can be operated with the transmitter.
- 8) Dispose of the used battery properly according to applicable rules or regulations. Do not dispose of lithium batteries with ordinary household trash.