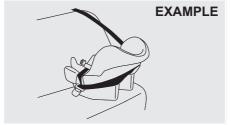

#### (Continued)

- Infants and small children should never be transported unless they are properly restrained. Restraint systems for infants and small children can be purchased locally and should be used. Make sure that the system you purchase meets applicable safety standards. Read and follow all the directions provided by the manufacturer.
- For children, if the shoulder belt irritates the neck or face, move the child closer to the center of the vehicle.
- Avoid contamination of seat belt webbing by polishes, oils, chemicals, and particularly battery acid. Cleaning may safely be carried out using mild soap and water.
- Do not insert any items such as coins, clips, etc. into the seat belt buckles, and be careful not to spill liquids into these parts. If foreign materials get into a seat belt buckle, the seat belt may not work properly.
- All seatbacks should always be in an upright position when driving, or seat belt effectiveness may be reduced. Seat belts are designed to offer maximum protection when seatbacks are in the upright position.

# Lap-Shoulder Belt