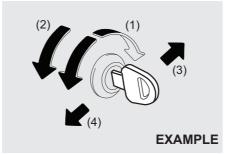

#### Side Door Lock

79MH0201

- (1) LOCK
- (2) UNLOCK (3) Front
- (4) Rear

To lock a driver's door from outside the vehicle:

- Insert the key and turn the top of the key toward the front of the vehicle, or
- Turn the lock knob forward, then pull and hold the door handle as you close the door.

To unlock a driver's door from outside the vehicle, insert the key and turn the top of the key toward the rear of the vehicle.