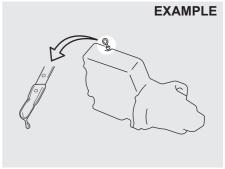

If you cannot unlatch the trunk lid by pushing the unlatch switch (1) due to a discharged battery or malfunction, follow the procedures below to unlatch the trunk lid from inside the vehicle.

# EXAMPLE (4)

- 1) Remove rear side scuff (3).
- Push the tab of cushion clip (4) on both right and left side and lift up the left side of rear seat cushion.

3) Pull the emergency lever (5).

If the trunk lid cannot be unlatched by pushing the unlatch switch (1), have the vehicle inspected by your Maruti Suzuki authorised workshop.