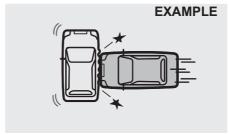

# **WARNING**

- Never allow persons to ride in the cargo area of a vehicle. In the event of an accident, there is a much greater risk of injury for persons who are not riding in a seat with their seat belt securely fastened.
- Ensure that all seat belts are worn correctly. An improperly worn seat belt increases the risk of injury or death if a collision occurs.