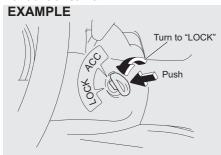

# For vehicles without keyless push start system

If this light blinks, turn the ignition switch to the "LOCK" position, then turn it back to the "ON" position.

If the light still blinks after the ignition switch is turned back to the "ON" position, there may be something wrong with your key or with the immobilizer system. Ask your Maruti Suzuki authorised workshop to have the system inspected.

## For vehicles with keyless push start system

If this light blinks, change the ignition mode to "LOCK" (OFF), then change back to "ON". Also refer to "If the master warning indicator light blinks and the engine cannot be started" in "Starting the Engine (Vehicle with Keyless Push Start System)" in the "OPERATING YOUR VEHICLE" section. If the light still blinks after the ignition mode is changed back to "ON", there may be something wrong with your key or with the

immobilizer system. Ask your Maruti

Suzuki authorised workshop to have the system inspected.

The immobilizer/keyless push start system warning light may also blink if the remote controller is not in the vehicle when you close the door or attempt to start the engine.