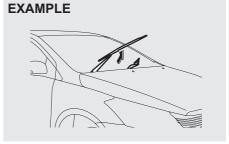

If you cannot unlatch the trunk lid by pushing the unlatch switch (1) due to a discharged battery or malfunction, follow the procedures below to unlatch the trunk lid from inside the vehicle.

# EXAMPLE (4)

- 1) Remove rear side scuff (3).
- Push the tab of cushion clip (4) on both right and left side and lift up the left side of rear seat cushion.

3) Pull the emergency lever (5).

If the trunk lid cannot be unlatched by pushing the unlatch switch (1), have the vehicle inspected by your Maruti Suzuki authorised workshop.