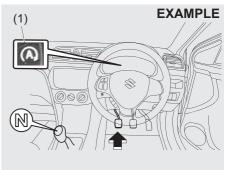

#### Immobilizer System

This system is designed to help prevent vehicle theft by electronically disabling the engine starting system.

The engine can be started only with your vehicle's original immobilizer ignition key or keyless push start system remote controller which has an electronic identification code programmed into it. The key or remote controller communicates the identification code to the vehicle when the ignition switch is turned to the "ON" position or the engine switch is pressed to change the ignition mode to "ON". If you need to make spare keys or remote controllers, see your Maruti Suzuki authorised workshop. The vehicle must be programmed with the correct identification code for the spare. A key made by an ordinary locksmith will not work.

80JM122

If the immobilizer/keyless push start system warning light blinks when the ignition switch is in the "ON" position or the ignition mode is "ON", the engine will not start.

# For vehicles without keyless push start system

If this light blinks, turn the ignition switch to the "LOCK" position, then turn it back to the "ON" position.

If the light still blinks after the ignition switch is turned back to the "ON" position, there may be something wrong with your key or with the immobilizer system. Ask your Maruti Suzuki authorised workshop to have the system inspected.

## For vehicles with keyless push start system

If this light blinks, change the ignition mode to "LOCK" (OFF), then change back to "ON". Also refer to "If the master warning indicator light blinks and the engine cannot be started" in "Starting the Engine (Vehicle with Keyless Push Start System)" in the "OPERATING YOUR VEHICLE" section. If the light still blinks after the ignition mode is changed back to "ON", there may be something wrong with your key or with the