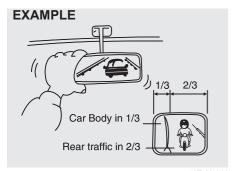

#### **EXAMPLE**

68LMT0205

#### **EXAMPLE**

68LMT0206

- (2) Day driving
- (3) Night driving

You can adjust the inside rearview mirror by hand so as to see the rear of your vehicle in the mirror. To adjust the mirror, set the selector tab (1) to the day position, then move the mirror up, down or sideways by hand to obtain the best view.

When driving at night, you can move the selector tab to the night position to reduce glare from the headlights of vehicles behind you.

#### **WARNING**

- Always adjust the mirror with the selector set to the day position.
- Only use the night position if it is necessary to reduce glare from the headlights of vehicles behind you. Be aware that in this position you may not be able to see some objects that could be seen in the day position.