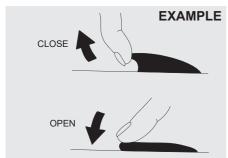

#### NOTICE

Do not fold the electrical foldable outside rearview mirror by hand. It could cause motor failure.

70MH0218

You can fold the mirrors when you park the vehicle in a narrow space. When the ignition switch is in the "ACC" or "ON" position, or the ignition mode is "ACC" or "ON", push the folding switch (1) to fold and unfold the mirrors. Make sure the mirrors are completely unfolded before you start driving.