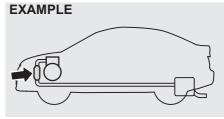

#### Side Door Lock

79MH0201

- (1) LOCK
- (2) UNLOCK (3) Front
- (4) Rear

To lock a driver's door from outside the vehicle:

- Insert the key and turn the top of the key toward the front of the vehicle, or
- Turn the lock knob forward, then pull and hold the door handle as you close the door.

To unlock a driver's door from outside the vehicle, insert the key and turn the top of the key toward the rear of the vehicle.