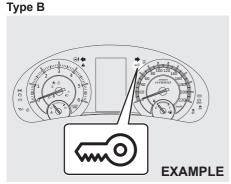

80JM122

If the immobilizer/keyless push start system warning light blinks when the ignition switch is in the "ON" position or the ignition mode is "ON", the engine will not start.

## For vehicles with keyless push start system

If this light blinks, change the ignition mode to "LOCK" (OFF), then change back to "ON". Also refer to "If the master warning indicator light blinks and the engine cannot be started" in "Starting the Engine (Vehicle with Keyless Push Start System)" in the "OPERATING YOUR VEHICLE" section. If the light still blinks after the ignition mode is changed back to "ON", there may be something wrong with your key or with the

immobilizer system. Ask your Maruti

Suzuki authorised workshop to have the system inspected.

The immobilizer/keyless push start system warning light may also blink if the remote controller is not in the vehicle when you close the door or attempt to start the engine.